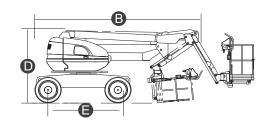

GTBZ18A | Diesel Articulating

| Size                           |             |        |
|--------------------------------|-------------|--------|
| Max. Working Height            | 18.00m      | 16.00m |
| Max. Platform Height           | 16.00m      | 14.00m |
| Max. Horizontal Reach          | 8.85m       | 7.47m  |
| Up and Over Clearance          | 8.45m       | 7.67m  |
| Overall Length(Stowed)         | 7.59m       | 6.94m  |
| Overall Length(Transport)      | 5.80m       | 5.15m  |
| Overall Width(Stowed)          | 2.30m       |        |
| Overall Height(Stowed)         | 2.48m       |        |
| Platform Size(Length×Width)    | 1.80m×0.76m |        |
| Turntable Tailswing            | 0           |        |
| Ground Clearance               | 0.36m       |        |
| Wheelbase 🖹                    | 2.20m       |        |
| Turning Radius(Inside/Outside) | 2.85m/3.46m |        |
| Tyres                          | 33×12-20    |        |