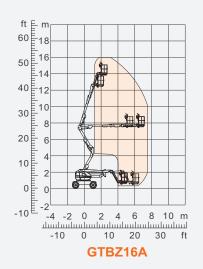

GTBZ18A | Diesel Articulating

| Size                           |             |        |
|--------------------------------|-------------|--------|
| Max. Working Height            | 18.00m      | 16.00m |
| Max. Platform Height           | 16.00m      | 14.00m |
| Max. Horizontal Reach          | 8.85m       | 7.47m  |
| Up and Over Clearance          | 8.45m       | 7.67m  |
| Overall Length(Stowed)         | 7.59m       | 6.94m  |
| Overall Length(Transport)      | 5.80m       | 5.15m  |
| Overall Width(Stowed)          | 2.30m       |        |
| Overall Height(Stowed)         | 2.48m       |        |
| Platform Size(Length×Width)    | 1.80m×0.76m |        |
| Turntable Tailswing            | 0           |        |
| Ground Clearance               | 0.36m       |        |
| Wheelbase 🖹                    | 2.20m       |        |
| Turning Radius(Inside/Outside) | 2.85m/3.46m |        |
| Tyres                          | 33×12-20    |        |