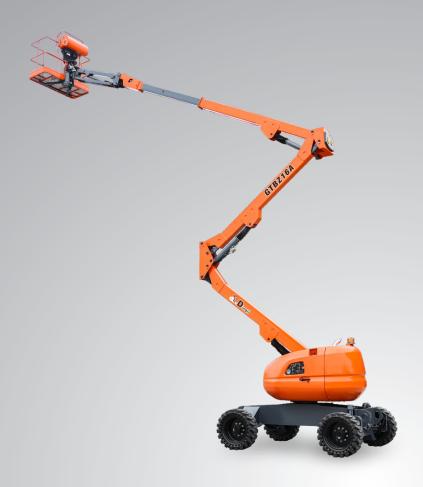

## **Self-propelled Articulating Boom Lifts(Engine Types)**

The Maximum Working Height Covers 16-18m And The Maximum Load Is 230kg. As The Power Source, The Diesel Engine Has The Advantages Of Strong Power, Flexible Operation, Safe And Reliable Operation, Strong Spanning Ability And So On. It Is Suitable For The Working Place With Poor Environment.