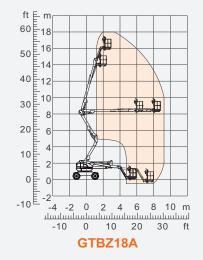

GTBZ18A | Diesel Articulating

| Size                           |             |        |
|--------------------------------|-------------|--------|
| Max. Working Height            | 18.00m      | 16.00m |
| Max. Platform Height           | 16.00m      | 14.00m |
| Max. Horizontal Reach          | 8.85m       | 7.47m  |
| Up and Over Clearance          | 8.45m       | 7.67m  |
| Overall Length(Stowed)         | 7.59m       | 6.94m  |
| Overall Length(Transport)      | 5.80m       | 5.15m  |
| Overall Width(Stowed)          | 2.30m       |        |
| Overall Height(Stowed)         | 2.48m       |        |
| Platform Size(Length×Width)    | 1.80m×0.76m |        |
| Turntable Tailswing            | 0           |        |
| Ground Clearance               | 0.36m       |        |
| Wheelbase 🖹                    | 2.20m       |        |
| Turning Radius(Inside/Outside) | 2.85m/3.46m |        |
| Tyres                          | 33×12-20    |        |