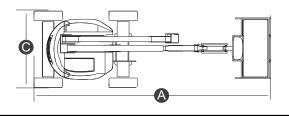

GTBZ18A | Diesel Articulating

| Size                           |             |        |
|--------------------------------|-------------|--------|
| Max. Working Height            | 18.00m      | 16.00m |
| Max. Platform Height           | 16.00m      | 14.00m |
| Max. Horizontal Reach          | 8.85m       | 7.47m  |
| Up and Over Clearance          | 8.45m       | 7.67m  |
| Overall Length(Stowed)         | 7.59m       | 6.94m  |
| Overall Length(Transport)      | 5.80m       | 5.15m  |
| Overall Width(Stowed)          | 2.30m       |        |
| Overall Height(Stowed)         | 2.48m       |        |
| Platform Size(Length×Width)    | 1.80m×0.76m |        |
| Turntable Tailswing            | 0           |        |
| Ground Clearance               | 0.36m       |        |
| Wheelbase 🖹                    | 2.20m       |        |
| Turning Radius(Inside/Outside) | 2.85m/3.46m |        |
| Tyres                          | 33×12-20    |        |