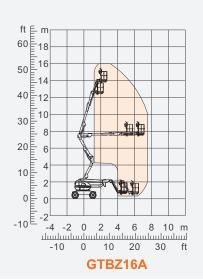

**GTBZ16A** | Diesel Articulating

| Size                           |             |        |
|--------------------------------|-------------|--------|
| Max. Working Height            | 18.00m      | 16.00m |
| Max. Platform Height           | 16.00m      | 14.00m |
| Max. Horizontal Reach          | 8.85m       | 7.47m  |
| Up and Over Clearance          | 8.45m       | 7.67m  |
| Overall Length(Stowed)         | 7.59m       | 6.94m  |
| Overall Length(Transport)      | 5.80m       | 5.15m  |
| Overall Width(Stowed)          | 2.30m       |        |
| Overall Height(Stowed)         | 2.48m       |        |
| Platform Size(Length×Width)    | 1.80m×0.76m |        |
| Turntable Tailswing            | 0           |        |
| Ground Clearance               | 0.36m       |        |
| Wheelbase 🖹                    | 2.20m       |        |
| Turning Radius(Inside/Outside) | 2.85m/3.46m |        |
| Tyres                          | 33×12-20    |        |