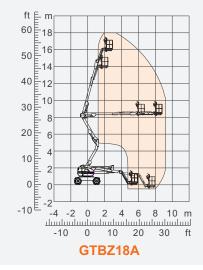

**GTBZ16A** | Diesel Articulating

| Size                           |             |        |
|--------------------------------|-------------|--------|
| Max. Working Height            | 18.00m      | 16.00m |
| Max. Platform Height           | 16.00m      | 14.00m |
| Max. Horizontal Reach          | 8.85m       | 7.47m  |
| Up and Over Clearance          | 8.45m       | 7.67m  |
| Overall Length(Stowed)         | 7.59m       | 6.94m  |
| Overall Length(Transport)      | 5.80m       | 5.15m  |
| Overall Width(Stowed)          | 2.30m       |        |
| Overall Height(Stowed)         | 2.48m       |        |
| Platform Size(Length×Width)    | 1.80m×0.76m |        |
| Turntable Tailswing            | 0           |        |
| Ground Clearance               | 0.36m       |        |
| Wheelbase 🖹                    | 2.20m       |        |
| Turning Radius(Inside/Outside) | 2.85m/3.46m |        |
| Tyres                          | 33×12-20    |        |