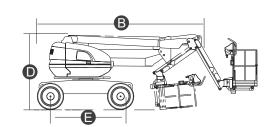

**GTBZ16A** | Diesel Articulating

| Size                           |             |        |
|--------------------------------|-------------|--------|
| Max. Working Height            | 18.00m      | 16.00m |
| Max. Platform Height           | 16.00m      | 14.00m |
| Max. Horizontal Reach          | 8.85m       | 7.47m  |
| Up and Over Clearance          | 8.45m       | 7.67m  |
| Overall Length(Stowed)         | 7.59m       | 6.94m  |
| Overall Length(Transport)      | 5.80m       | 5.15m  |
| Overall Width(Stowed)          | 2.30m       |        |
| Overall Height(Stowed)         | 2.48m       |        |
| Platform Size(Length×Width)    | 1.80m×0.76m |        |
| Turntable Tailswing            | 0           |        |
| Ground Clearance               | 0.36m       |        |
| Wheelbase 🖹                    | 2.20m       |        |
| Turning Radius(Inside/Outside) | 2.85m/3.46m |        |
| Tyres                          | 33×12-20    |        |