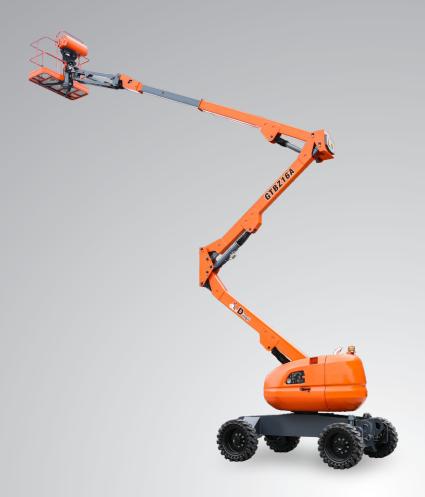

## **Self-propelled Articulating Boom Lifts(Engine Types)**

The Maximum Working Height Covers 16-18m And The Maximum Load Is 230kg. As The Power Source, The Diesel Engine Has The Advantages Of Strong Power, Flexible Operation, Safe And Reliable Operation, Strong Spanning Ability And So On. It Is Suitable For The Working Place With Poor Environment.