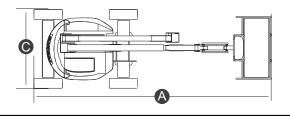

**GTBZ16A** | Diesel Articulating

| Size                           |             |        |
|--------------------------------|-------------|--------|
| Max. Working Height            | 18.00m      | 16.00m |
| Max. Platform Height           | 16.00m      | 14.00m |
| Max. Horizontal Reach          | 8.85m       | 7.47m  |
| Up and Over Clearance          | 8.45m       | 7.67m  |
| Overall Length(Stowed)         | 7.59m       | 6.94m  |
| Overall Length(Transport)      | 5.80m       | 5.15m  |
| Overall Width(Stowed)          | 2.30m       |        |
| Overall Height(Stowed)         | 2.48m       |        |
| Platform Size(Length×Width)    | 1.80m×0.76m |        |
| Turntable Tailswing            | 0           |        |
| Ground Clearance               | 0.36m       |        |
| Wheelbase 🖹                    | 2.20m       |        |
| Turning Radius(Inside/Outside) | 2.85m/3.46m |        |
| Tyres                          | 33×12-20    |        |