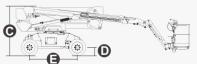

## **SPECIFICATIONS**

| Size                           | Metric      | British             |
|--------------------------------|-------------|---------------------|
| Max. Working Height            | 22.21m      | 72ft 10in           |
| Max. Platform Height           | 20.21m      | 66ft 3.7in          |
| Max. Horizontal Reach          | 12.72m      | 41ft 8.8in          |
| Overall Length(Stowed)         | 9.55m       | 31ft 4.0in          |
| Overall Width(Stowed)          | 2.29m       | 7ft 6.2in           |
| Overall Height(Stowed)         | 2.49m       | 8ft 2.0in           |
| Platform Size(Length×Width)    | 1.83m×0.79m | 6ft × 2ft 7.1in     |
| Turntable Tailswing            | 0.93m       | 3ft 0.6in           |
| Ground Clearance <b>D</b>      | 0.279m      | 11in                |
| Wheelbase 🕒                    | 2.4m        | 7ft 10in            |
| Turning Radius(Inside/Outside) | 1.56m/2.57m | 5ft 1.4in/8ft 5.2in |
| Tyres                          | 315/55 D20  | 315/55 D20          |
| Up and Over Clearance          | 8.13m       | 26ft 8.1in          |
| Max. Down Probing Depth        | 1.77m       | 5ft 9.7in           |