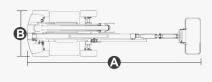

## **SPECIFICATIONS**

| Size                           | Metric      | British             |
|--------------------------------|-------------|---------------------|
| Max. Working Height            | 22.21m      | 72ft 10in           |
| Max. Platform Height           | 20.21m      | 66ft 3.7in          |
| Max. Horizontal Reach          | 12.72m      | 41ft 8.8in          |
| Overall Length(Stowed)         | 9.55m       | 31ft 4.0in          |
| Overall Width(Stowed)          | 2.29m       | 7ft 6.2in           |
| Overall Height(Stowed)         | 2.49m       | 8ft 2.0in           |
| Platform Size(Length×Width)    | 1.83m×0.79m | 6ft × 2ft 7.1in     |
| Turntable Tailswing            | 0.93m       | 3ft 0.6in           |
| Ground Clearance <b>D</b>      | 0.279m      | 11in                |
| Wheelbase 🕒                    | 2.4m        | 7ft 10in            |
| Turning Radius(Inside/Outside) | 1.56m/2.57m | 5ft 1.4in/8ft 5.2in |
| Tyres                          | 315/55 D20  | 315/55 D20          |
| Up and Over Clearance          | 8.13m       | 26ft 8.1in          |
| Max. Down Probing Depth        | 1.77m       | 5ft 9.7in           |