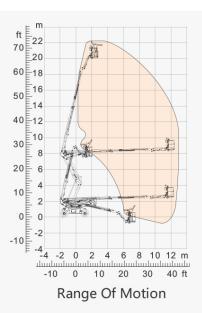

## **SPECIFICATIONS**

| Size                           | Metric      | British             |
|--------------------------------|-------------|---------------------|
| Max. Working Height            | 22.21m      | 72ft 10in           |
| Max. Platform Height           | 20.21m      | 66ft 3.7in          |
| Max. Horizontal Reach          | 12.72m      | 41ft 8.8in          |
| Overall Length(Stowed)         | 9.55m       | 31ft 4.0in          |
| Overall Width(Stowed)          | 2.29m       | 7ft 6.2in           |
| Overall Height(Stowed)         | 2.49m       | 8ft 2.0in           |
| Platform Size(Length×Width)    | 1.83m×0.79m | 6ft × 2ft 7.1in     |
| Turntable Tailswing            | 0.93m       | 3ft 0.6in           |
| Ground Clearance <b>D</b>      | 0.279m      | 11in                |
| Wheelbase 🕒                    | 2.4m        | 7ft 10in            |
| Turning Radius(Inside/Outside) | 1.56m/2.57m | 5ft 1.4in/8ft 5.2in |
| Tyres                          | 315/55 D20  | 315/55 D20          |
| Up and Over Clearance          | 8.13m       | 26ft 8.1in          |
| Max. Down Probing Depth        | 1.77m       | 5ft 9.7in           |