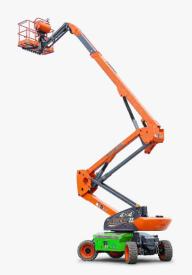

## MARKET LEADER **BUILT TOUGH**

BEA066.RT BA22ERT | Electric Rough Terrain Articulating