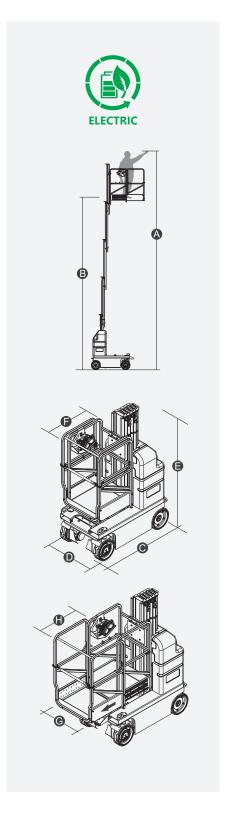

## **SPECIFICATIONS**

| Size                            | Metric      | British         |
|---------------------------------|-------------|-----------------|
| Max. Working Height <b>(A</b> ) | 8.00m       | 26ft 3in        |
| Max. Platform Height <b>(B)</b> | 6.00m       | 19ft 8in        |
| Overall Length <b>()</b>        | 1.39m       | 4ft 7in         |
| Overall Width <b>(</b>          | 0.76m       | 2ft 6in         |
| Overall Height 📵                | 1.99m       | 6ft 6in         |
| Platform Size(Length  >Width )  | 0.73m×0.75m | 2ft 5in×2ft 6in |
| Platform Extension Size         | 0.53m       | 1ft 9in         |
| Ground Clearance(Stowed)        | 0.06m       | 2in             |
| Ground Clearance(Raised)        | 0.019m      | 1in             |
| Wheelbase                       | 1.07m       | 3ft 6in         |
| Turning Radius(Inside/Outside)  | 0/1.55m     | 0/5ft 1in       |
| Tyres                           | Ф323×100mm  | Φ1ft 1in×4in    |

| Performance          |             |             |
|----------------------|-------------|-------------|
| S.W.L                | 159kg       | 350lb       |
| Max. Occupants       | 1           | 1           |
| Gradeability         | 25%         | 25%         |
| Max. Working Slope   | X-1.5°/Y-3° | X-1.5°/Y-3° |
| Travel Speed(Stowed) | 4.0km/h     | 2.50mph     |
| Travel Speed(Raised) | 1.1km/h     | 0.70mph     |
| UP/Down Speed        | 23/25sec    | 23/25sec    |

| Weight |        |        |  |
|--------|--------|--------|--|
| Weight | 1285kg | 2832lb |  |

| Power         |               |               |
|---------------|---------------|---------------|
| Battery       | 2×12V/115Ah   | 2×12V/115Ah   |
| Charger       | 24V/15A       | 24V/15A       |
| Drive Motor   | 2×24VDC/1.0kW | 2×24VDC/1.0kW |
| Lifting Motor | 24VDC/2.0kW   | 2×24VDC/1.0kW |
|               |               |               |