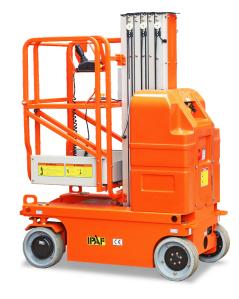

MV060-RS | Electric Vertical Mast

## **FEATURES**

## Standard Items

- Proportional Joystick Controls
- Self-Locking Gates
- One-Way Platform Extension Deck
- Drivable At Full Height
- Non-Marking Tires
- Two-Wheel Drive
- Two-Wheel Steering
- Automatic Braking System
- Emergency Descent System
- Tubing Explosion-Proof System
- Fault Diagnosis System
- Tilt Alarm
- Motion Alarm
- Horn
- Hour Meter
- Standard Transport Forklift Holes
- Charging Protection System
- Flashing Beacon
- Automatic Pothole Protection
- Drive Enable
- Charging Indicator
- Manual Brake Release
- Lanyard Attachment Point
- Tie-Down And Lifting Points
- Platform Load Sense System
- Emergency Stop Button