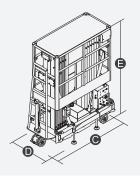

### **SPECIFICATIONS**

| Size                                    | Metric      | British         |
|-----------------------------------------|-------------|-----------------|
| Max. Working Height 🛕                   | 9.50m       | 31ft 2in        |
| Max. Platform Height 🕒                  | 7.50m       | 24ft 7in        |
| Overall Length(Stowed) 🕞                | 1.56m       | 5ft 1in         |
| Overall Width(Stowed)                   | 0.82m       | 2ft 8in         |
| Overall Height(Stowed)                  | 1.99m       | 6ft 6in         |
| Outrigger Footprint(Length 🕞 × Width 🕞) | 1.76m/1.66m | 5ft 9in/5ft 5in |
| Platform Size(Length ()×Width ()        | 1.27m×0.65m | 4ft 2in×2ft 2in |
| Ground Clearance                        | 0.055m      | 2in             |
| BackSize                                | 0.18m       | 7in             |
| FrontSize                               | 0.18m       | 7in             |