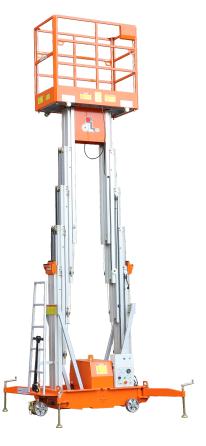

------|--------|
| Weight - AC | 630kg | 1388lb |
| Weight - DC | 690kg | 1521lb |

| Power              |              |              |
|--------------------|--------------|--------------|
| Battery            | 2×12V/85Ah   | 2×12V/85Ah   |
| Charger            | 12V/15A      | 12V/15A      |
| Lifting Motor - AC | 220VAC/1.5kW | 220VAC/1.5kW |
| Lifting Motor - DC | 12VDC/2.5kW  | 12VDC/2.5kW  |





SA

WA

flin

### MARKET LEADER BUILT TOUGH



# GTWY9.5-2100 | Electric Vertical Mast

## **FEATURES**

#### **Standard Items**

- Self-Locking Gates
- Emergency Descent System
- Tubing Explosion-Proof System
- Motion Alarm
- Charging Indicator(DC type)
- Charging Protection System(DC type)
- Flashing Beacon
- Lanyard Attachment Point
- Tie-Down And Lifting Points
- Emergency Stop Button



SA WA

VIC

flin