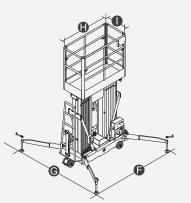

### **SPECIFICATIONS**

| Size                                    | Metric      | British         |
|-----------------------------------------|-------------|-----------------|
| Max. Working Height 🛕                   | 9.50m       | 31ft 2in        |
| Max. Platform Height 🕒                  | 7.50m       | 24ft 7in        |
| Overall Length(Stowed) 🕞                | 1.56m       | 5ft 1in         |
| Overall Width(Stowed)                   | 0.82m       | 2ft 8in         |
| Overall Height(Stowed)                  | 1.99m       | 6ft 6in         |
| Outrigger Footprint(Length 🕞 × Width 🕞) | 1.76m/1.66m | 5ft 9in/5ft 5in |
| Platform Size(Length ()×Width ()        | 1.27m×0.65m | 4ft 2in×2ft 2in |
| Ground Clearance                        | 0.055m      | 2in             |
| BackSize                                | 0.18m       | 7in             |
| FrontSize                               | 0.18m       | 7in             |