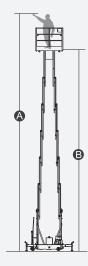

### **SPECIFICATIONS**

| Size                                    | Metric      | British         |
|-----------------------------------------|-------------|-----------------|
| Max. Working Height 🛕                   | 9.50m       | 31ft 2in        |
| Max. Platform Height 🕒                  | 7.50m       | 24ft 7in        |
| Overall Length(Stowed) 🕞                | 1.56m       | 5ft 1in         |
| Overall Width(Stowed)                   | 0.82m       | 2ft 8in         |
| Overall Height(Stowed)                  | 1.99m       | 6ft 6in         |
| Outrigger Footprint(Length 🕞 × Width 🕞) | 1.76m/1.66m | 5ft 9in/5ft 5in |
| Platform Size(Length ()×Width ()        | 1.27m×0.65m | 4ft 2in×2ft 2in |
| Ground Clearance                        | 0.055m      | 2in             |
| BackSize                                | 0.18m       | 7in             |
| FrontSize                               | 0.18m       | 7in             |