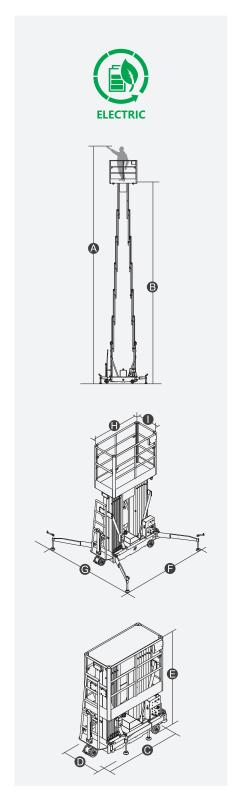

## **SPECIFICATIONS**

| Size                                    | Metric      | British          |
|-----------------------------------------|-------------|------------------|
| Max. Working Height 🛕                   | 11.00m      | 36ft 1in         |
| Max. Platform Height <b>3</b>           | 9.00m       | 29ft 6in         |
| Overall Length(Stowed) <b>©</b>         | 1.70m       | 5ft 7in          |
| Overall Width(Stowed)                   | 0.82m       | 2ft 8in          |
| Overall Height(Stowed)                  | 1.99m       | 6ft 6in          |
| Outrigger Footprint(Length 🗗 × Width 🕒) | 2.31m/2.39m | 7ft 7in/7ft 10in |
| Platform Size(Length (*) × Width (*)    | 1.40m×0.65m | 4ft 7in×2ft 2in  |
| Ground Clearance                        | 0.055m      | 2in              |
| BackSize                                | 0.18m       | 7in              |
| FrontSize                               | 0.18m       | 7in              |
|                                         |             |                  |

| Performance    |          |          |
|----------------|----------|----------|
| S.W.L          | 300kg    | 661lb    |
| Max. Occupants | 2        | 2        |
| Up/Down Speed  | 62/40sec | 62/40sec |

| Weight      |       |        |
|-------------|-------|--------|
| Weight - AC | 780kg | 1719lb |
| Weight - DC | 840kg | 1851lb |

| Power              |              |              |
|--------------------|--------------|--------------|
| Battery            | 2×12V/85Ah   | 2×12V/85Ah   |
| Charger            | 12V/15A      | 12V/15A      |
| Lifting Motor - AC | 220VAC/1.5kW | 220VAC/1.5kW |
| Lifting Motor - DC | 12VDC/2.5kW  | 12VDC/2.5kW  |
|                    |              |              |