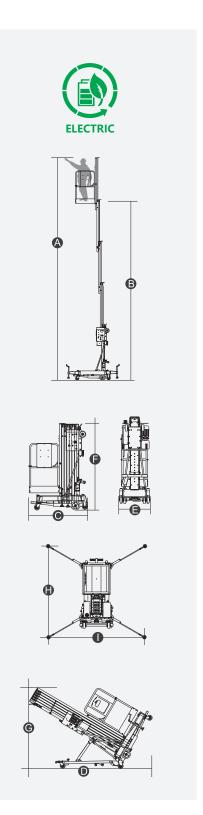

## **SPECIFICATIONS**

| Size                                 | Metric      | British          |
|--------------------------------------|-------------|------------------|
| Max. Working Height <b>A</b>         | 12.50m      | 41ft             |
| Max. Platform Height <b>B</b>        | 10.50m      | 34ft 5in         |
| Overall Length(Stowed) <b>©</b>      | 1.53m       | 5ft              |
| Overall Length(Tilted Back)          | 2.63m       | 8ft 8in          |
| Overall Width (                      | 0.75m       | 2ft 6in          |
| Overall Height(Stowed)               | 2.35m       | 7ft 9in          |
| Overall Height(Tilted Back) <b>G</b> | 1.70m       | 5ft 7in          |
| Outrigger Footprint(Length /Width)   | 2.08m/2.15m | 6ft 10in/7ft 1in |
| Platform Size(Length×Width)          | 0.70m×0.60m | 2ft 4in×2ft      |
| Ground Clearance                     | 0.055m      | 2in              |
| Tyres(Front)                         | 0.20m       | 8in              |
| Tyres(Back)                          | 0.13m       | 5in              |

| Performance    |          |          |
|----------------|----------|----------|
| S.W.L          | 150kg    | 330lb    |
| Max. Occupants | 1        | 1        |
| Up/Down Speed  | 40/26sec | 40/26sec |

| Weight      |       |        |
|-------------|-------|--------|
| Weight - AC | 530kg | 1168lb |
| Weight - DC | 553kg | 1219lb |

| Power              |              |              |
|--------------------|--------------|--------------|
| Battery            | 12V/85Ah     | 12V/85Ah     |
| Charger            | 12V/15A      | 12V/15A      |
| Lifting Motor - AC | 220VAC/1.5kW | 220VAC/1.5kW |
| Lifting Motor - DC | 12VDC/1.5kW  | 12VDC/1.5kW  |
|                    |              |              |