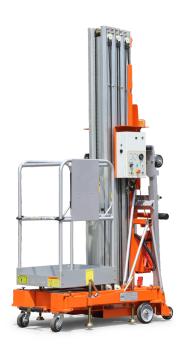

MVP090-E | Electric Vertical Mast

## **FEATURES**

## Standard Items

- Self-Locking Gates
- Emergency Descent System
- Tubing Explosion-Proof System
- Motion Alarm
- Charging Indicator(DC type)
- Charging Protection System(DC type)
- Flashing Beacon
- Lanyard Attachment Point
- Tie-Down And Lifting Points
- Emergency Stop Button