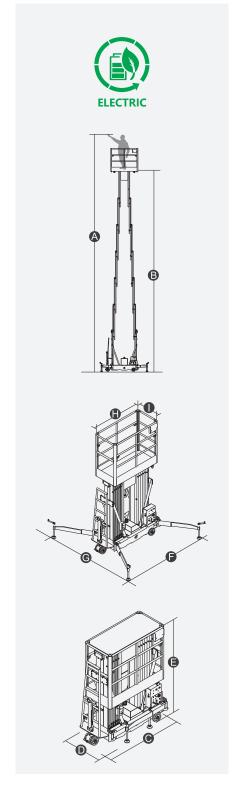

## **SPECIFICATIONS**

| Size                                 | Metric      | British          |
|--------------------------------------|-------------|------------------|
| Max. Working Height 🛕                | 12.50m      | 41ft             |
| Max. Platform Height <b>3</b>        | 10.50m      | 34ft 5in         |
| Overall Length(Stowed)               | 1.70m       | 5ft 7in          |
| Overall Width(Stowed)                | 0.82m       | 2ft 8in          |
| Overall Height(Stowed)               | 1.99m       | 6ft 6in          |
| Outrigger Footprint(Length > Width ) | 2.31m/2.39m | 7ft 7in/7ft 10in |
| Platform Size(Length (*) × Width (*) | 1.40m×0.65m | 4ft 7in×2ft 2in  |
| Ground Clearance                     | 0.055m      | 2in              |
| BackSize                             | 0.18m       | 7in              |
| FrontSize                            | 0.18m       | 7in              |
|                                      | <u> </u>    |                  |

| Performance    |          |          |
|----------------|----------|----------|
| S.W.L          | 250kg    | 551lb    |
| Max. Occupants | 2        | 2        |
| Up/Down Speed  | 62/42sec | 62/42sec |

| Weight      |       |        |
|-------------|-------|--------|
| Weight - AC | 820kg | 1807lb |
| Weight - DC | 880kg | 1940lb |

| Power              |              |              |
|--------------------|--------------|--------------|
| Battery            | 2×12V/85Ah   | 2×12V/85Ah   |
| Charger            | 12V/15A      | 12V/15A      |
| Lifting Motor - AC | 220VAC/1.5kW | 220VAC/1.5kW |
| Lifting Motor - DC | 12VDC/2.5kW  | 12VDC/2.5kW  |
|                    |              |              |