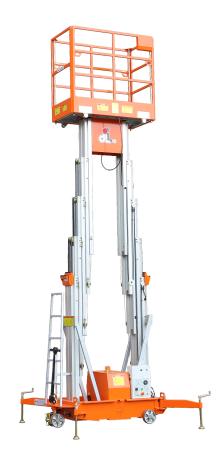

GTWY14-2100 | Electric Vertical Mast

## **FEATURES**

## Standard Items

- Self-Locking Gates
- Emergency Descent System
- Tubing Explosion-Proof System
- Motion Alarm
- Charging Indicator(DC type)
- Charging Protection System(DC type)
- Flashing Beacon
- Lanyard Attachment Point
- Tie-Down And Lifting Points
- Emergency Stop Button