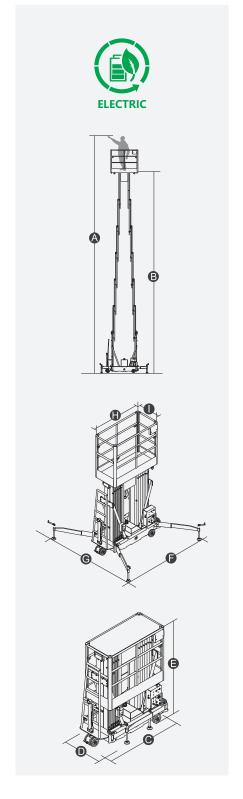

## **SPECIFICATIONS**

| Metric      | British                                                                      |
|-------------|------------------------------------------------------------------------------|
| 14.00m      | 45ft 11in                                                                    |
| 12.00m      | 39ft 4in                                                                     |
| 1.70m       | 5ft 7in                                                                      |
| 0.82m       | 2ft 8in                                                                      |
| 2.37m       | 7ft 9in                                                                      |
| 2.31m/2.39m | 7ft 7in/7ft 10in                                                             |
| 1.40m×0.65m | 4ft 7in×2ft 2in                                                              |
| 0.055m      | 2in                                                                          |
| 0.18m       | 7in                                                                          |
| 0.18m       | 7in                                                                          |
|             | 14.00m  12.00m  1.70m  0.82m  2.37m  2.31m/2.39m  1.40m×0.65m  0.055m  0.18m |

| Performance    |          |          |
|----------------|----------|----------|
| S.W.L          | 200kg    | 440lb    |
| Max. Occupants | 2        | 2        |
| Up/Down Speed  | 75/45sec | 75/45sec |

| Weight      |        |        |
|-------------|--------|--------|
| Weight - AC | 1020kg | 2248lb |
| Weight - DC | 1080kg | 2380lb |

| Power              |              |              |
|--------------------|--------------|--------------|
| Battery            | 2×12V/85Ah   | 2×12V/85Ah   |
| Charger            | 12V/15A      | 12V/15A      |
| Lifting Motor - AC | 220VAC/1.5kW | 220VAC/1.5kW |
| Lifting Motor - DC | 12VDC/2.5kW  | 12VDC/2.5kW  |
|                    |              |              |