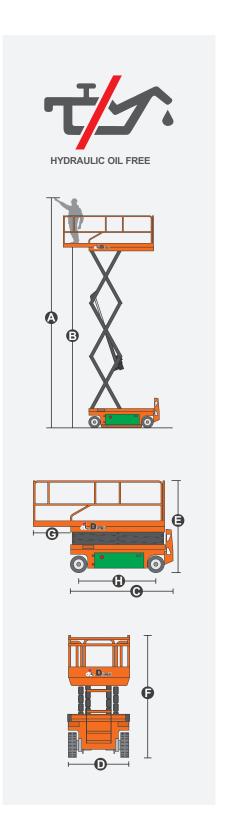

## **SPECIFICATIONS**

| Size                               | Metric       | British         |
|------------------------------------|--------------|-----------------|
| Max. Working Height <b>A</b>       | 8.00m        | 26ft 3in        |
| Max. Platform Height <b>(B</b> )   | 6.00m        | 19ft 8in        |
| Overall Length(Without Outriggers) | 2.48m        | 8ft 2in         |
| Overall Width <b>(</b>             | 0.83m        | 2ft 9in         |
| Overall Height(Rails Up)           | 2.28m        | 7ft 6in         |
| Overall Height(Rails Down)         | 1.92m        | 6ft 4in         |
| Platform Size(Length×Width)        | 2.27m×0.81m  | 7ft 5in×2ft 8in |
| Platform Extension Size <b>©</b>   | 0.90m        | 2ft 11in        |
| Ground Clearance(Stowed/Raised)    | 0.10m/0.019m | 4in/1in         |
| Wheelbase (1)                      | 1.87m        | 6ft 2in         |
| Turning Radius(Inside/Outside)     | 0m/2.10m     | 0/6ft 11in      |
| Tyres                              | φ381×127mm   | φ381×127mm      |