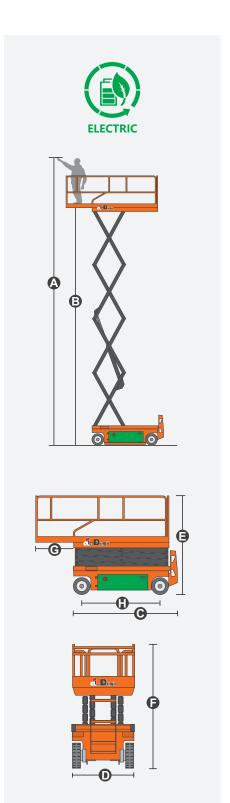

## **SPECIFICATIONS**

| Size                             | Metric       | British         |
|----------------------------------|--------------|-----------------|
| Max. Working Height <b>A</b>     | 10.00m       | 32ft 10in       |
| Max. Platform Height 😉           | 8.00m        | 26ft 3in        |
| Overall Length <b>G</b>          | 2.48m        | 8ft 2in         |
| Overall Width <b>①</b>           | 0.83m        | 2ft 9in         |
| Overall Height(Rails Up)         | 2.36m        | 7ft 9in         |
| Overall Height(Rails Down)       | 2.00m        | 6ft 7in         |
| Platform Size(Length×Width)      | 2.27m×0.81m  | 7ft 5in×2ft 8in |
| Platform Extension Size <b>©</b> | 0.90m        | 2ft 11in        |
| Ground Clearance(Stowed/Raised)  | 0.10m/0.019m | 4in/1in         |
| Wheelbase <b>(</b>               | 1.87m        | 6ft 2in         |
| Turning Radius(Inside/Outside)   | 0m/2.10m     | 0in/6ft 11in    |
| Tyres                            | φ381×127mm   | φ381×127mm      |

| Performance          |             |             |
|----------------------|-------------|-------------|
| S.W.L                | 230kg       | 507lb       |
| S.W.L On Extension   | 113kg       | 249lb       |
| Max. Occupants       | 2           | 2           |
| Gradeability         | 25%         | 25%         |
| Travel Speed(Stowed) | 3.5km/h     | 2.17mph     |
| Travel Speed(Raised) | 0.8km/h     | 0.50mph     |
| Max. Working Slope   | X-1.5°/Y-3° | X-1.5°/Y-3° |
| Up/Down Speed        | 30/34sec    | 30/34sec    |

| Weight                            |        |        |
|-----------------------------------|--------|--------|
| Overall Weight(Lead-acid Battery) | 2190kg | 4828lb |
| Overall Weight(Lithium Battery)   | 2130kg | 4695lb |

| Power          |             |             |
|----------------|-------------|-------------|
| Hydraulic Tank | 20L         | 5.3gal      |
| Battery        | 24V/185Ah   | 24V/185Ah   |
| Charger        | 24V/30A     | 24V/30A     |
| Lifting Motor  | 24VAC/3.5kW | 24VAC/3.5kW |