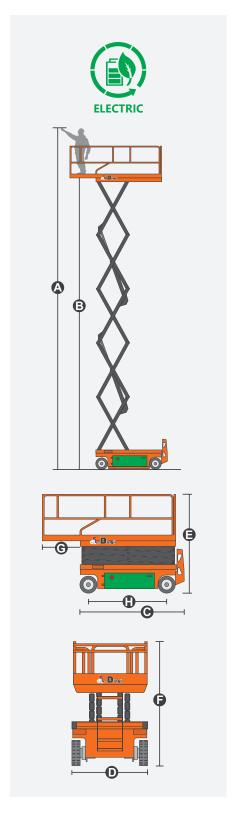

## **SPECIFICATIONS**

| Size                             | Metric       | British         |
|----------------------------------|--------------|-----------------|
| Max. Working Height <b>A</b>     | 12.00m       | 39ft 4in        |
| Max. Platform Height <b>B</b>    | 10.00m       | 32ft 10in       |
| Overall Length <b>G</b>          | 2.48m        | 8ft 2in         |
| Overall Width <b>①</b>           | 1.15m        | 3ft 9in         |
| Overall Height(Rails Up)         | 2.49m        | 8ft 2in         |
| Overall Height(Rails Down)       | 1.96m        | 6ft 5in         |
| Platform Size(Length×Width)      | 2.27m×1.12m  | 7ft 5in×3ft 8in |
| Platform Extension Size <b>©</b> | 0.90m        | 2ft 11in        |
| Ground Clearance(Stowed/Raised)  | 0.10m/0.019m | 4in/1in         |
| Wheelbase <b>(</b>               | 1.87m        | 6ft 2in         |
| Turning Radius(Inside/Outside)   | 0m/2.20m     | 0in/7ft 3in     |
| Tyres                            | φ381×127mm   | φ381×127mm      |