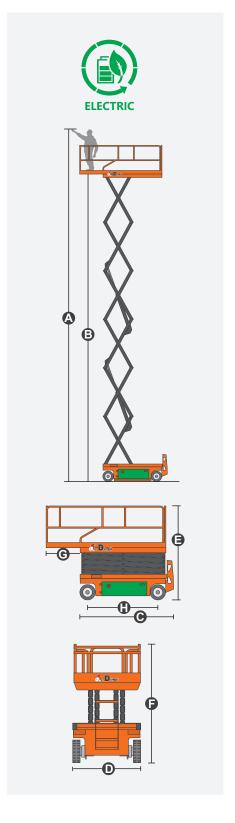

## **SPECIFICATIONS**

| Size                             | Metric       | British         |
|----------------------------------|--------------|-----------------|
| Max. Working Height <b>A</b>     | 13.80m       | 45ft 3in        |
| Max. Platform Height <b>(B)</b>  | 11.80m       | 38ft 9in        |
| Overall Length <b>©</b>          | 2.48m        | 8ft 2in         |
| Overall Width <b>(</b>           | 1.19m        | 3ft 11in        |
| Overall Height(Rails Up)         | 2.62m        | 8ft 7in         |
| Overall Height(Rails Down)       | 2.09m        | 6ft 10in        |
| Platform Size(Length×Width)      | 2.27m×1.12m  | 7ft 5in×3ft 8in |
| Platform Extension Size <b>©</b> | 0.90m        | 2ft 11in        |
| Ground Clearance(Stowed/Raised)  | 0.10m/0.019m | 4in/1in         |
| Wheelbase <b>(†)</b>             | 1.87m        | 6ft 2in         |
| Turning Radius(Inside/Outside)   | 0m/2.20m     | 0in/7ft 3in     |
| Tyres                            | φ381×127mm   | φ381×127mm      |

| Performance          |             |             |
|----------------------|-------------|-------------|
| S.W.L                | 320kg       | 705lb       |
| S.W.L On Extension   | 113kg       | 249lb       |
| Max. Occupants       | 3           | 3           |
| Gradeability         | 25%         | 25%         |
| Travel Speed(Stowed) | 3.5km/h     | 2.17mph     |
| Travel Speed(Raised) | 0.8km/h     | 0.50mph     |
| Max. Working Slope   | X-1.5°/Y-3° | X-1.5°/Y-3° |
| Up/Down Speed        | 58/40sec    | 58/40sec    |

| Weight                            |        |        |
|-----------------------------------|--------|--------|
| Overall Weight(Lead-acid Battery) | 2940kg | 6481lb |
| Overall Weight(Lithium Battery)   | 2850kg | 6283lb |

| Power          |             |             |
|----------------|-------------|-------------|
| Hydraulic Tank | 20L         | 5.3gal      |
| Battery        | 24V/240Ah   | 24V/240Ah   |
| Charger        | 24V/30A     | 24V/30A     |
| Lifting Motor  | 24VAC/3.5kW | 24VAC/3.5kW |
|                |             |             |