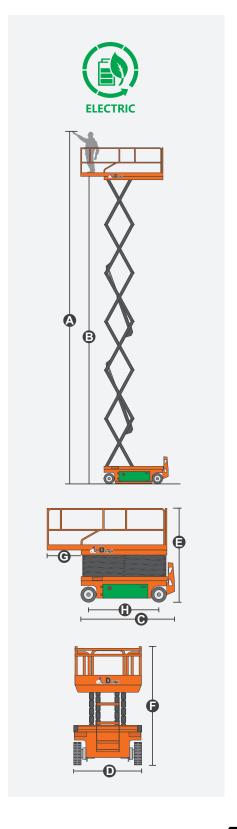

## **SPECIFICATIONS**

| Size                             | Metric       | British         |
|----------------------------------|--------------|-----------------|
| Max. Working Height <b>A</b>     | 15.70m       | 51ft 6in        |
| Max. Platform Height 📵           | 13.70m       | 44ft 11in       |
| Overall Length <b>©</b>          | 2.84m        | 9ft 4in         |
| Overall Width <b>①</b>           | 1.25m        | 4ft 1in         |
| Overall Height(Rails Up)         | 2.62m        | 8ft 7in         |
| Overall Height(Rails Down)       | 2.09m        | 6ft 10in        |
| Platform Size(Length×Width)      | 2.64m×1.12m  | 8ft 8in×3ft 8in |
| Platform Extension Size <b>@</b> | 0.90m        | 2ft 11in        |
| Ground Clearance(Stowed/Raised)  | 0.10m/0.019m | 4in/1in         |
| Wheelbase <b>(</b>               | 2.22m        | 7ft 3in         |
| Turning Radius(Inside/Outside)   | 0m/2.65m     | 0in/8ft 8in     |
| Tyres                            | φ381×127mm   | φ381×127mm      |