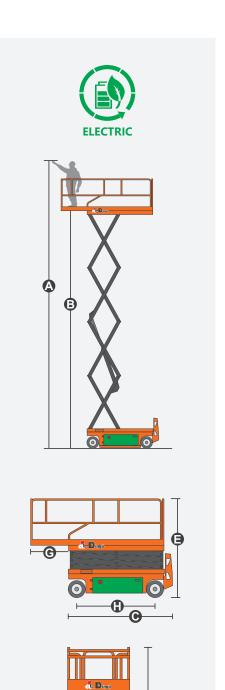

## **SPECIFICATIONS**

| Size                             | Metric       | British         |
|----------------------------------|--------------|-----------------|
| Max. Working Height (A)          | 9.60m        | 31ft 6in        |
| Max. Platform Height <b>B</b>    | 7.60m        | 24ft 11in       |
| Overall Length <b>©</b>          | 1.88m        | 6ft 2in         |
| Overall Width <b>①</b>           | 0.81m        | 2ft 8in         |
| Overall Height(Rails Up)         | 2.30m        | 7ft 7in         |
| Overall Height(Rails Down)       | 1.97m        | 6ft 6in         |
| Platform Size(Length×Width)      | 1.73m×0.74m  | 5ft 8in×2ft 5in |
| Platform Extension Size <b>©</b> | 0.90m        | 2ft 11in        |
| Ground Clearance(Stowed/Raised)  | 0.09m/0.016m | 4in/1in         |
| Wheelbase <b>(1)</b>             | 1.40m        | 4ft 7in         |
| Turning Radius(Inside/Outside)   | 0m/1.70m     | 0m/5ft 7in      |
| Tyres                            | φ323×125mm   | φ323×125mm      |

| Performance          |             |             |
|----------------------|-------------|-------------|
| S.W.L                | 227kg       | 500lb       |
| S.W.L On Extension   | 113kg       | 249lb       |
| Max. Occupants       | 2           | 2           |
| Gradeability         | 25%         | 25%         |
| Travel Speed(Stowed) | 4.5km/h     | 2.80mph     |
| Travel Speed(Raised) | 0.6km/h     | 037mph      |
| Max. Working Slope   | X-1.5°/Y-3° | X-1.5°/Y-3° |
| Up/Down Speed        | 35/45sec    | 35/45sec    |

| Weight         |        |        |  |
|----------------|--------|--------|--|
| Overall Weight | 1940kg | 4276lb |  |

| Power          |               |               |
|----------------|---------------|---------------|
| Hydraulic Tank | 20L           | 5.3gal        |
| Battery        | 24V/185Ah     | 24V/185Ah     |
| Charger        | 24V/30A       | 24V/30A       |
| Driving Motor  | 2×24VAC/0.5kW | 2×24VAC/0.5kW |
| Lifting Motor  | 24VAC/3.0kW   | 24VAC/3.0kW   |