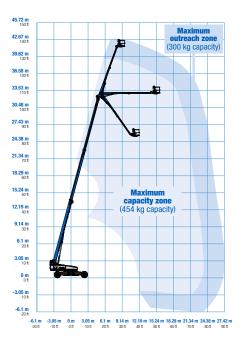

### **Productivity**

| Lift capacity                           | 300 kg / 454 kg      | 660 lb / 1,000 lb |  |  |
|-----------------------------------------|----------------------|-------------------|--|--|
| Platform rotation                       | 160°                 |                   |  |  |
| Vertical jib rotation - up/down         | 70° / 55°            |                   |  |  |
| Turntable rotation                      | 360° continuous      |                   |  |  |
| Turntable tailswing - axle retracted    | 1.14 m               | 3 ft 9 in         |  |  |
| Turntable tailswing - axle extended     | 1.70 m               | 5 ft 7 in         |  |  |
| Drive speed - stowed                    | 4.3 km/h             | 2.7 mph           |  |  |
| Drive speed - out of stowed             | 0.65 km/h            | 0.4 mph           |  |  |
| Gradeability - stowed**                 | 35%                  |                   |  |  |
| Turning radius - axle retracted: inside | 8.03 m               | 26 ft 4 in        |  |  |
| outside                                 | 9.96 m               | 32 ft 8 in        |  |  |
| Turning radius - axle extended: inside  | 2.90 m               | 9 ft 6 in         |  |  |
| outside                                 | 6.17 m               | 20 ft 3 in        |  |  |
| Controls                                | 12 V DC proportional |                   |  |  |
| Tyres                                   | 445D50/710HD         |                   |  |  |

### SX-135 XC

- 43.15 m (141 ft) working height
- 27.43 m (90 ft) horizontal reach
- 300 kg (660 lb) unrestricted and 454 kg (1,000 lb) restricted lift capacity