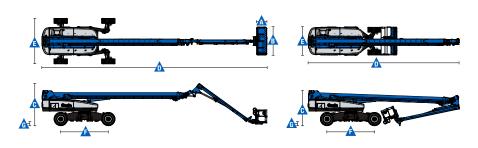

## Specifications

| Model                                 | SX-13   | 5 XC        |
|---------------------------------------|---------|-------------|
| Measurements                          | Metric  | US          |
| Working height maximum*               | 43.15 m | 141 ft      |
| Platform height maximum               | 41.15 m | 135 ft      |
| Horizontal reach maximum              | 27.43 m | 90 ft       |
| Below ground reach                    | 6.00 m  | 19 ft 8 in  |
| ▲ Platform length                     | 0.91 m  | 3 ft        |
| A Platform width                      | 2.44 m  | 8 ft        |
| A Height - stowed                     | 3.05 m  | 10 ft       |
| ▲ Length - stowed                     | 19.76 m | 64 ft 10 in |
| Length - transport (jib tucked under) | 13.28 m | 43 ft 7 in  |
| ▲ Width - axles retracted             | 2.49 m  | 8 ft 2 in   |
| Width - axles extended                | 3.94 m  | 12 ft 11 in |
| ▲ Wheelbase - axles retracted         | 4.11 m  | 13 ft 6 in  |
| Wheelbase - axles extended            | 4.11 m  | 13 ft 6 in  |
| ♠ Ground clearance - center           | 0.38 m  | 1 ft 3 in   |

### Range Of Motion SX-135 XC