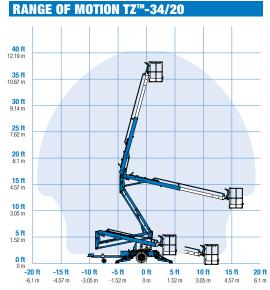

#### **MEASUREMENTS**

- 12.36 m (40 ft) working height
- 5.59 m (18 ft 4 in) horizontal reach
- Up to 200 kg (440 lbs) lift capacity