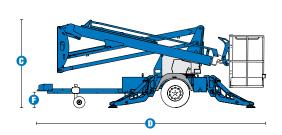

# **Specifications**

| MODEL                           | TZ™-34/20 |              |
|---------------------------------|-----------|--------------|
| MEASUREMENTS                    | Metric    | US           |
| Working height*                 | 12.36 m   | 40 ft        |
| Platform height                 | 10.36 m   | 34 ft        |
| Entry height - extended         | 0.16 m    | 6.4 in       |
| Horizontal reach                | 5.59 m    | 18 ft 4 in   |
| Clear out reach                 | 4.09 m    | 13 ft 5 in   |
| Up and over clearance           | 4.90 m    | 16 ft 1 in   |
| A Platform length               | 0.68 m    | 2 ft 2.8 in  |
| Platform width                  | 1.12 m    | 3 ft 8 in    |
| 1 Height - stowed               | 1.94 m    | 6 ft 4.5 in  |
| Length - stowed                 | 5.50 m    | 18 ft 0.5 in |
| 3 Width - stowed                | 1.45 m    | 4 ft 9.1 in  |
| Ground clearance                | 0.24 m    | 9.5 in       |
| 1 Length - outrigger footprint  | 3.26 m    | 10 ft 8.4 in |
| (1) Width - outrigger footprint | 3.59 m    | 11 ft 9.4 in |