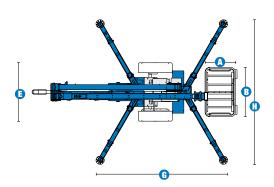

# **Specifications**

| MODEL                           | TZ™-34/20 |              |
|---------------------------------|-----------|--------------|
| MEASUREMENTS                    | Metric    | US           |
| Working height*                 | 12.36 m   | 40 ft        |
| Platform height                 | 10.36 m   | 34 ft        |
| Entry height - extended         | 0.16 m    | 6.4 in       |
| Horizontal reach                | 5.59 m    | 18 ft 4 in   |
| Clear out reach                 | 4.09 m    | 13 ft 5 in   |
| Up and over clearance           | 4.90 m    | 16 ft 1 in   |
| A Platform length               | 0.68 m    | 2 ft 2.8 in  |
| Platform width                  | 1.12 m    | 3 ft 8 in    |
| 1 Height - stowed               | 1.94 m    | 6 ft 4.5 in  |
| Length - stowed                 | 5.50 m    | 18 ft 0.5 in |
| 3 Width - stowed                | 1.45 m    | 4 ft 9.1 in  |
| Ground clearance                | 0.24 m    | 9.5 in       |
| 1 Length - outrigger footprint  | 3.26 m    | 10 ft 8.4 in |
| (1) Width - outrigger footprint | 3.59 m    | 11 ft 9.4 in |