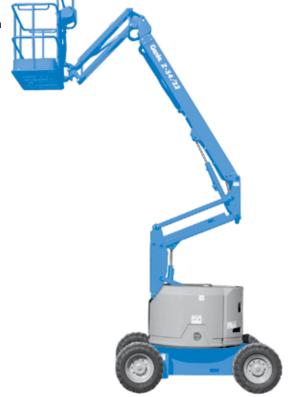

### **SELF-PROPELLED ARTICULATING BOOMS**

Z™-34/22 IC

## **SELF-PROPELLED ARTICULATING BOOMS**

Z™-34/22 IC

#### Z™-34/22 IC

- 12.62 m (40 ft 10 in) working height
- 6.78 m (22 ft 3 in) horizontal reach
- 4.57 m (15 ft) up and over clearance
- Up to 227 kg (500 lbs) lift capacity