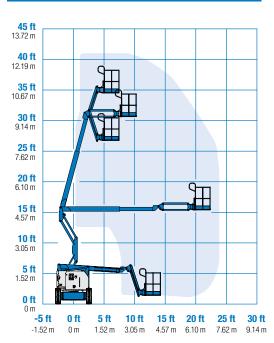

# RANGE OF MOTION Z™-34/22 IC

#### Z™-34/22 IC

- 12.62 m (40 ft 10 in) working height
- 6.78 m (22 ft 3 in) horizontal reach
- 4.57 m (15 ft) up and over clearance
- Up to 227 kg (500 lbs) lift capacity