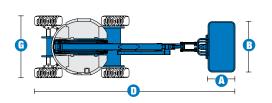

# **Specifications**

| MODEL                         | Z™-34/  | <b>22 IC</b> |
|-------------------------------|---------|--------------|
| MEASUREMENTS                  | Metric  | US           |
| Working height maximum*       | 12.62 m | 40 ft 10 in  |
| Platform height maximum       | 10.62 m | 34 ft 10 in  |
| Horizontal reach maximum      | 6.78 m  | 22 ft 3 in   |
| Up and over clearance maximum | 4.57 m  | 15 ft        |
| Platform length               | 0.76 m  | 2 ft 6 in    |
| Platform width                | 1.42 m  | 4 ft 8 in    |
| Height - stowed               | 2.06 m  | 6 ft 9 in    |
| DLength - stowed              | 5.66 m  | 18 ft 7 in   |
| 3 Storage height              | 2.29 m  | 7 ft 6 in    |
|                               | 4.11 m  | 13 ft 6 in   |
| <b>G</b> Width                | 1.85 m  | 6 ft 1 in    |
| 1 Wheelbase                   | 1.88 m  | 6 ft 2 in    |
| OGround clearance - centre    | 0.17 m  | 6.5 in       |