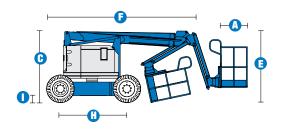

# **Specifications**

| MODEL                         | Z™-34/  | <b>22 IC</b> |
|-------------------------------|---------|--------------|
| MEASUREMENTS                  | Metric  | US           |
| Working height maximum*       | 12.62 m | 40 ft 10 in  |
| Platform height maximum       | 10.62 m | 34 ft 10 in  |
| Horizontal reach maximum      | 6.78 m  | 22 ft 3 in   |
| Up and over clearance maximum | 4.57 m  | 15 ft        |
| Platform length               | 0.76 m  | 2 ft 6 in    |
| Platform width                | 1.42 m  | 4 ft 8 in    |
| Height - stowed               | 2.06 m  | 6 ft 9 in    |
| DLength - stowed              | 5.66 m  | 18 ft 7 in   |
| 3 Storage height              | 2.29 m  | 7 ft 6 in    |
|                               | 4.11 m  | 13 ft 6 in   |
| <b>G</b> Width                | 1.85 m  | 6 ft 1 in    |
| 1 Wheelbase                   | 1.88 m  | 6 ft 2 in    |
| OGround clearance - centre    | 0.17 m  | 6.5 in       |

#### Z™-34/22 IC

- 12.62 m (40 ft 10 in) working height
- 6.78 m (22 ft 3 in) horizontal reach
- 4.57 m (15 ft) up and over clearance
- Up to 227 kg (500 lbs) lift capacity