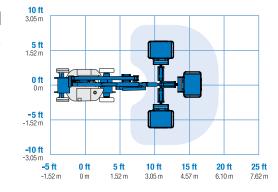

| PRODUCTIVITY             |                      |                     |
|--------------------------|----------------------|---------------------|
| Lift capacity            | 227 kg               | 500 lbs             |
| Platform rotation        | 180°                 | 180°                |
| Vertical jib rotation    | 128°                 | 128°                |
| Horizontal jib rotation  | 180°                 | 180°                |
| Turntable rotation       | 355° non-continuous  |                     |
| Turntable tailswing      | 0.13 m               | 5 in                |
| Drive speed - stowed     | 7.2 km/h             | 4.5 mph             |
| Drive speed - raised**   | 1.1 km/h             | 0.68 mph            |
| Gradeability - stowed*** | 30%                  | 30%                 |
| Turning radius - inside  | 0.87 m               | 2 ft 11 in          |
| Turning radius - outside | 3.20 m               | 10 ft 6 in          |
| Controls                 | 24 V DC proportional |                     |
| Tyres - front            | 56 x 18 x 45 cm      | 22 x 7 x 17.75 in   |
| Tyres - rear             | 64 x 18 x 45 cm      | 25.6 x 7 x 17.75 in |

#### **PRODUCTIVITY**

- 1.17 m (3 ft 10 in) steel platform
- 1.22 m (4 ft) horizontal rotating jib boom 130° with working range
- 2WD Electric AC
- Solid rubber non-marking
- 1.50 m (4 ft 11 in) width
- 0.87 m (2 ft 11 in) inside turning radius
- Self-leveling platform
- Hydraulic platform rotation
- Fully proportional controls
- Thumb rocker steer
- Drive enable
- Horn
- Hour meter
- Tilt alarm
- Alarm package
- Hydraulic filter condition monitor • 355° non-continuous turntable rotation
- Variable speed high efficiency hydraulic power unit
- AC electric drive system
- Traction control
- On-board easy to understand diagonostics
- Dual flashing beacons