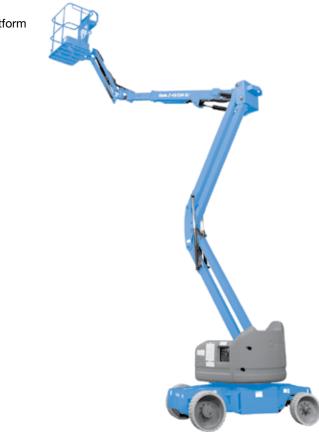

#### **SELF-PROPELLED ARTICULATING BOOMS**

## **Z**™-40/23N RJ

# **Specifications**

| MODEL                         | Z™-40/23N RJ |            |  |
|-------------------------------|--------------|------------|--|
| MEASUREMENTS                  | Metric       | US         |  |
| Working height maximum*       | 14.32 m      | 46 ft 5 in |  |
| Platform height maximum       | 12.32 m      | 40 ft 5 in |  |
| Horizontal reach maximum      | 6.91 m       | 22 ft 8 in |  |
| Up and over clearance maximum | 6.48 m       | 21 ft 3 in |  |
| Platform length               | 0.76 m       | 2 ft 6 in  |  |
| 3 Platform width              | 1.17 m       | 3 ft 10 in |  |
| (1) Height - stowed           | 1.98 m       | 6 ft 6 in  |  |
| ■ Length - stowed             | 6.53 m       | 21 ft 5 in |  |
| 3 Width                       | 1.50 m       | 4 ft 11 in |  |
|                               | 1.96 m       | 6 ft 5 in  |  |
| Ground clearance - centre     | 0.18 m       | 7 in       |  |