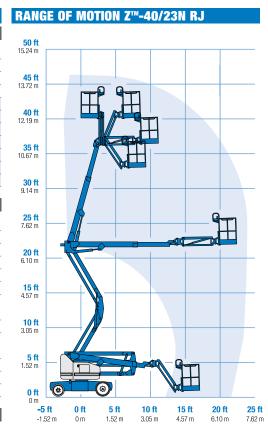

### JIB RANGE OF MOTION Z™-40/23N RJ

#### Z™-40/23N RJ

- 14.32 m (46 ft 5 in) working height
- 6.91 m (22 ft 8 in) horizontal reach
- 6.48 m (21 ft 3 in) up and over clearance
- Up to 227 kg (500 lbs) lift capacity