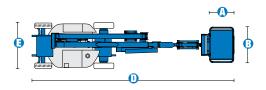

# **Specifications**

| MODEL                         | Z™-40/23N RJ |            |  |
|-------------------------------|--------------|------------|--|
| MEASUREMENTS                  | Metric       | US         |  |
| Working height maximum*       | 14.32 m      | 46 ft 5 in |  |
| Platform height maximum       | 12.32 m      | 40 ft 5 in |  |
| Horizontal reach maximum      | 6.91 m       | 22 ft 8 in |  |
| Up and over clearance maximum | 6.48 m       | 21 ft 3 in |  |
| Platform length               | 0.76 m       | 2 ft 6 in  |  |
| 3 Platform width              | 1.17 m       | 3 ft 10 in |  |
| (1) Height - stowed           | 1.98 m       | 6 ft 6 in  |  |
| ■ Length - stowed             | 6.53 m       | 21 ft 5 in |  |
| 3 Width                       | 1.50 m       | 4 ft 11 in |  |
|                               | 1.96 m       | 6 ft 5 in  |  |
| Ground clearance - centre     | 0.18 m       | 7 in       |  |

#### **MEASUREMENTS**