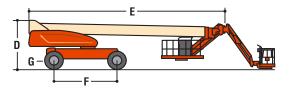

#### **Dimensions**

All dimensions are approximate.

| A. Platform Size                 | 0.91 x 2.44 m |
|----------------------------------|---------------|
| B. Overall Width Axles Retracted | 2.49 m        |
| Overall Width Axles Extended     | 3.81 m        |
| C. Tailswing                     | 1.67 m        |
| <b>D.</b> Stowed Height          | 3.05 m        |
| E. Overall Length Jib Stowed     | 10.64 m       |
| Overall Length Jib Deployed      | 13.69 m       |
| F. Wheel Base                    | 3.81 m        |
| G. Ground Clearance              |               |
| Axle                             | 30 cm         |
| Chassis                          | 65 cm         |