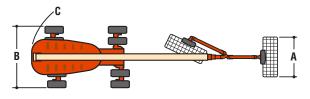

#### **Dimensions**

All dimensions are approximate.

| A. Platform Size                 | 0.91 x 2.44 m |
|----------------------------------|---------------|
| B. Overall Width Axles Retracted | 2.49 m        |
| Overall Width Axles Extended     | 3.81 m        |
| C. Tailswing                     | 1.67 m        |
| <b>D.</b> Stowed Height          | 3.05 m        |
| E. Overall Length Jib Stowed     | 10.64 m       |
| Overall Length Jib Deployed      | 13.69 m       |
| F. Wheel Base                    | 3.81 m        |
| G. Ground Clearance              |               |
| Axle                             | 30 cm         |
| Chassis                          | 65 cm         |