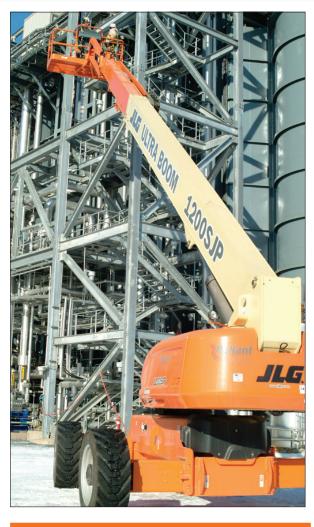

# **1200SJP**

**ULTRA SERIES BOOM LIFT** 

#### **Performance**

Platform Height 36.58 m Working Height 38.58 m Horizontal Outreach 22.86 m 360° Continuous Platform Capacity-Restricted 450 kg Platform Capacity-Unrestricted 230 kg Platform Rotator 180° Hydraulic JibPLUS® Length 2.44 m Horizontal Motion 180° Vertical Motion 130° (+75/-55) Weight1 18,500 kg Drive Speed — Lowered 5.2 km/h Drive Speed — Elevated 0.5 km/h 45% Gradeability Turning Radius (Inside) Axles Retracted 4.39 m Axles Extended 2.44 m Turning Radius (Outside) Axles Retracted 6.86 m Axles Extended 5 89 m