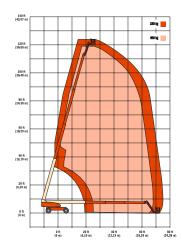

#### **Load Chart**

#### **Performance**

Platform Height 36.58 m Working Height 38.58 m Horizontal Outreach 22.86 m 360° Continuous Platform Capacity-Restricted 450 kg Platform Capacity-Unrestricted 230 kg Platform Rotator 180° Hydraulic JibPLUS® Length 2.44 m Horizontal Motion 180° Vertical Motion 130° (+75/-55) Weight1 18,500 kg Drive Speed — Lowered 5.2 km/h Drive Speed — Elevated 0.5 km/h 45% Gradeability Turning Radius (Inside) Axles Retracted 4.39 m Axles Extended 2.44 m Turning Radius (Outside) Axles Retracted 6.86 m Axles Extended 5 89 m