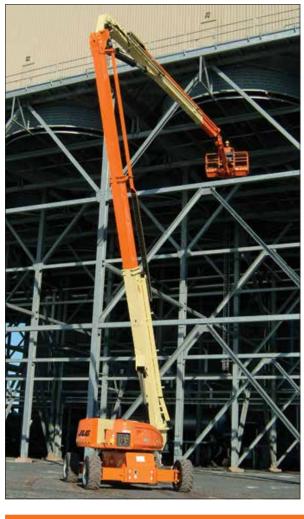

## 1250AJP

**ULTRA SERIES BOOM LIFT** 

## **Performance**

Platform Height 38.30 m Working Height 40.30 m Horizontal Reach 19.25 m Up and Over Height 18 44 360° Continuous 450 kg Platform Capacity — Restricted Platform Capacity — Unrestricted 230 kg Platform Rotator 180° JibPLUS® Length 2.44 m