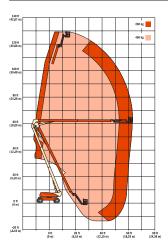

### **Load Chart**

## **Performance**

Platform Height 38.30 m Working Height 40.30 m Horizontal Reach 19.25 m Up and Over Height 18 44 360° Continuous 450 kg Platform Capacity — Restricted Platform Capacity — Unrestricted 230 kg Platform Rotator 180° JibPLUS® Length 2.44 m