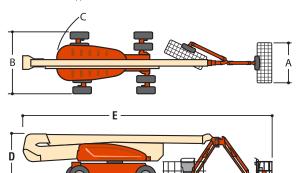

#### **Dimensions**

All dimensions are approximate.

0.91 x 2.44 m A. Platform Size **B.** Overall Width Axles Retracted 2.49 m Overall Width Axles Extended 3.81 m C. Tailswing 0.91 m **D.** Stowed Height 3.05 m **E.** Overall Length Jib Stowed 11.46 m Overall Length Jib Deployed 14.48 m F. Wheel Base 3.81 m G. Ground Clearance Axle 30 cm