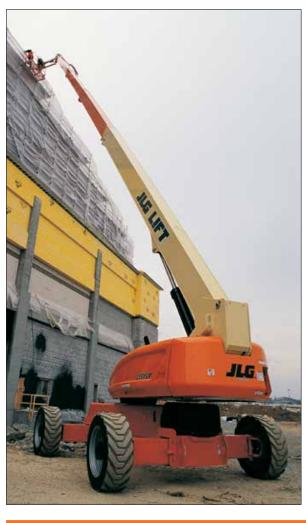

# 1350SJP

**ULTRA SERIES BOOM LIFT** 

#### **Performance**

Platform Height 41.30 m Working Height 43.30 m Horizontal Reach 24.38 m 360° Continuous  ${\it Platform\ Capacity-Restricted}$ 450 kg Platform Capacity — Unrestricted 230 kg Platform Rotator 180° JibPLUS® Length 2.44 m Horizontal Motion 180° Vertical Motion 130° (+75/-55) Weight 20,400 kg Drive Speed - Lowered 5.2 km/h Drive Speed - Elevated 0.5 km/h Gradeability 45% Turning Radius (Inside) Axles Retracted 4.39 m Axles Extended 2.44 m Turning Radius (Outside) Axles Retracted 6.86 m

#### **Standard Features**

- Platform: 0.91 x 2.44 m Side Entry with Self-Closing Self-Locking Gate
- 2.44 m JibPLUS® Boom
- Selectable Capacity Envelope
- 180° Hydraulic Platform Rotator
- AC Receptacle in the Platform
- 5.5kVA Generator
- 1/2 in. Air Line to Platform
- 5 x 5 Degree Tilt Alarm/Indicator Light
- All Motion Alarm
- Swing-Out Engine Tray
- 12V DC Auxiliary Power
- Hourmeter

- Control ADE® System
- Full-time 4WD
- 3 Selectable Steering Modes
- Drive-out Extendible Axles
- · Oscillating Axle
- Proportional Controls
- Gull-Wing Hoods
- 445/50D710 Urethane-Filled Rim Protector Lug Tread Tyres
- Platform Console Machine Status Light Panel\*
- Lifting/Tie Down Lugs
- Engine Distress Warning/Shutdown— Selectable via JLG Analyzer