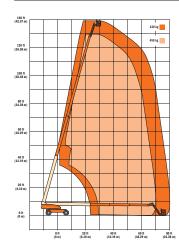

#### **Performance**

Platform Height 41.30 m Working Height 43.30 m Horizontal Reach 24.38 m 360° Continuous  ${\it Platform\ Capacity-Restricted}$ 450 kg Platform Capacity — Unrestricted 230 kg Platform Rotator 180° JibPLUS® Length 2.44 m Horizontal Motion 180° Vertical Motion 130° (+75/-55) Weight 20,400 kg Drive Speed - Lowered 5.2 km/h Drive Speed - Elevated 0.5 km/h Gradeability 45% Turning Radius (Inside) Axles Retracted 4.39 m Axles Extended 2.44 m Turning Radius (Outside) Axles Retracted 6.86 m

## **Range Chart**