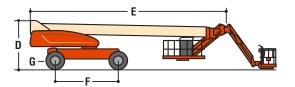

#### **Dimensions**

All dimensions are approximate.

**A.** Platform Size 0.91 x 2.44 m **B.** Overall Width Axles Retracted 2.49 m Overall Width Axles Extended 3.81 m **C.** Tailswing 1.68 m **D.** Stowed Height 3.05 m **E.** Overall Length Jib Stowed 11.86 m Overall Length Jib Deployed 14.89 m F. Wheel Base 3.81 m **G.** Ground Clearance Axle 30 cm