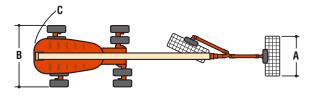

#### **Dimensions**

All dimensions are approximate.

**A.** Platform Size 0.91 x 2.44 m **B.** Overall Width Axles Retracted 2.49 m Overall Width Axles Extended 3.81 m **C.** Tailswing 1.68 m **D.** Stowed Height 3.05 m **E.** Overall Length Jib Stowed 11.86 m Overall Length Jib Deployed 14.89 m F. Wheel Base 3.81 m **G.** Ground Clearance Axle 30 cm