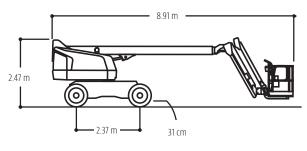

- Oscillating Axle
- Motion Alarm
- · Glow Plugs (Diesel Engines)
- Load Sensing System
- SkyGuard SkyLine"

\*Provides indicator lights at platform control console for system distress, low fuel, 4 degree tilt light, and



### **Accessories & Options**

- 36 x 72 in. (0.91 x 1.83 m) Platform
- 1/2 in. Air Line to Platform
- Pipe Racks
- White Noise (Squawker) Motion Alarm

1. Includes platform work lights, head and tail lights, amber beacon.

- SkySense™
- SkyGlazier

- Light Package<sup>1</sup>
- · Fire Extinguisher
- · Battery Isolator
- · Bolt on Fall Arrest · Mesh to mid rail

Note: Some options may increase lead time, and some option combinations may not be available.









# **460SJ HC3**

TELESCOPIC HI-CAPACITY BOOM LIFTS



#### **Dimensions**

All dimensions are approximate.





## **Reach Diagrams**