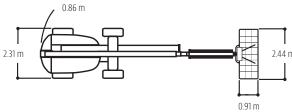

Oscillating Axle
- Motion Alarm
- · Glow Plugs (Diesel Engines)
- Load Sensing System
- SkyGuard SkyLine"

\*Provides indicator lights at platform control console for system distress, low fuel, 4 degree tilt light, and



### **Accessories & Options**

- 36 x 72 in. (0.91 x 1.83 m) Platform
- 1/2 in. Air Line to Platform
- Pipe Racks
- White Noise (Squawker) Motion Alarm

1. Includes platform work lights, head and tail lights, amber beacon.

- SkySense™
- SkyGlazier

- Light Package<sup>1</sup>
- · Fire Extinguisher
- · Battery Isolator
- · Bolt on Fall Arrest · Mesh to mid rail

Note: Some options may increase lead time, and some option combinations may not be available.









# **460SJ HC3**

TELESCOPIC HI-CAPACITY BOOM LIFTS



#### **Dimensions**

All dimensions are approximate.





## **Reach Diagrams**