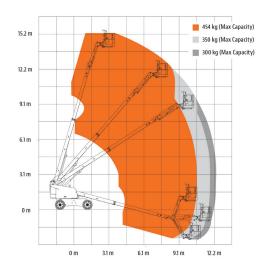

## **Reach Diagrams**

#### **Performance**

Platform Height 14.05 m Working Height 16.05 m Horizontal Outreach 12.23 m Swing 360 Degrees Continuous

Platform Capacity

Restricted 340/454 kg Unrestricted 300 kg

Platform Rotator 180 Degrees Hydraulic