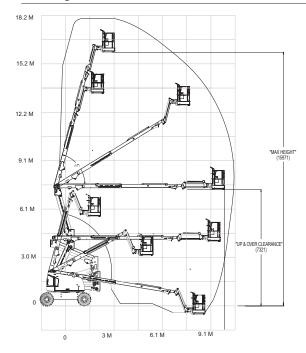

### **Reach Diagram**

#### **Performance**

Platform Height 16.00 m Working Height 18.00 m Horizontal Outreach 10.00 m Up and Over Height 7.30 m Weight 7,820 kg

Swing 355 Degrees Non-Continuous

Platform Capacity 250 kg
Platform Size 0.76 x 1.83 m
Platform Rotator 180 Degrees Hydraulic