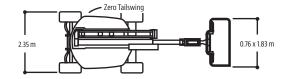

#### **Performance**

Platform Height 16.00 m Working Height 18.00 m Horizontal Outreach 10.00 m Up and Over Height 7.30 m Weight 7,820 kg

Swing 355 Degrees Non-Continuous

Platform Capacity 250 kg
Platform Size 0.76 x 1.83 m
Platform Rotator 180 Degrees Hydraulic