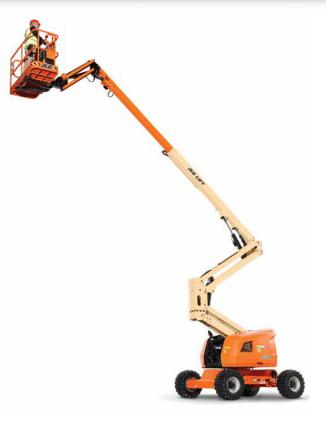

# **520AJ**

ARTICULATING BOOM LIFT

#### **Performance**

Platform Height 16.00 m Working Height 18.00 m Horizontal Outreach 10.00 m Up and Over Height 7.30 m Weight 7,820 kg

Swing 355 Degrees Non-Continuous

Platform Capacity 250 kg
Platform Size 0.76 x 1.83 m
Platform Rotator 180 Degrees Hydraulic