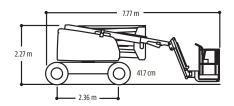

iary Power
- Hourmeter
- Interactive Display at Ground Controls
- Proportional Controls
- Control ADE® System
- Lifting/Tie Down Lugs
- Horn
- Oscillating Axle
- Cast Aluminum Control Box
- Reduced Time to Full Height
- Motion Alarm
- $^{\star}$  Provides indicator lights at platform control console for system distress, low fuel, 5 degree tilt light, and foot switch status.



#### **Accessories & Options**

- 0.76 x 1.25 m Platform
- 1/2 in. Air Line to Platform
- SkyGuard®
- Squawker / White Noise Motion Alarm
- Chassis Illumination Lights
- Platform Worklights
- Hostile Environment Kit
- Special Hydraulic Oils
- Pipe Rack
- Cable Tray Carrier
- Operator Tool Tray
- Catalytic Exhaust Purifier





# **520AJ**ARTICULATING BOOM LIFT



#### **Dimensions**

All dimensions are approximate.





### **Reach Diagram**