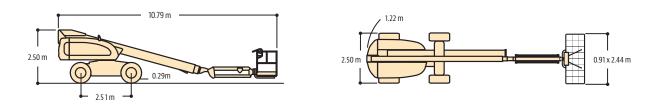

tem

- Proportional Controls
- Gull-Wing Engine Hood
- Self-Closing Self-Locking Gate
- LED Light Panel at Platform and Ground
- Control Consoles
- Status Light Panel\* • Lifting/Tie Down Lugs
- All Motion Alarm
- Glow Plugs (Diesel Engines)
- Load Sensing System
- SkyGuard SkyLine
- AS/NZS 1418.10 Compliance

\* Provides indicator lights at platform and ground control consoles to show system distress, 5 degree tilt light, and foot switch status.

## **Accessories & Options**

- Platform: 36 x 72 in. (0.91 x 1.83 m)
- SkySense<sup>™</sup>
- Mesh to Mid Rail
- Fire Extinguisher
- White Noise (Squawker) Alarm
- Pipe Racks
- SkyGlazier
- Bolt on Fall Arrest
- Battery Isolator



SA



WA

flin

## MARKET LEADER BUILT TOUGH





flin

VIC

WA

#### Dimensions

All dimensions are approximate.



#### **Reach Dimensions**