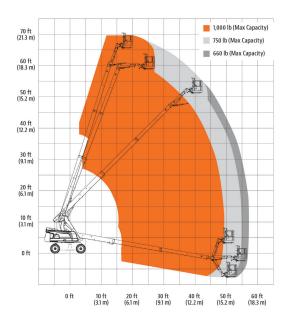

20.02 m 17.40 m 360 Degrees Continuous

340/454 kg 300 kg 180 Degrees Hydraulic 130 Degrees (+70, -60) 13,500 kg 6.1 kph 45% 5 Degrees 0.2 m 2.92 m 5.89 m

**3 Capacity Zones - Each** rated for 3 occupants + tools/materials

#### **Reach Dimensions**