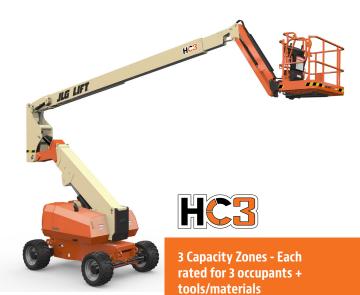

# **800AJ HC3**

ARTICULATING HI-CAPACITY BOOM LIFT

## **Performance**

Platform Height 24.50 m Horizontal Outreach

360 Degrees Continuous Swing

Platform Capacity

Restricted 340/454 kg Unrestricted 300 kg

Platform Rotator 180 Degrees Hydraulic Jib Range of Articulation 130 Degrees (+70, -60) Weight 17,023 kg

## **Accessories & Options**

- Platform: 36 x 72 in. (0.91 x 1.83 m)
- Fall Arrest Platform
- SkySense™
- Mesh to Mid Rail
- Fire Extinguisher
- · White Noise (Squawker) Alarm
- Pipe Racks
- SkyGlazier