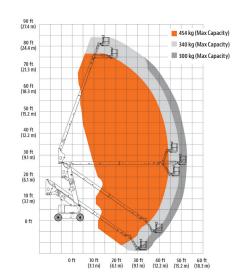

## **Performance**

Platform Height 24.50 m Horizontal Outreach

360 Degrees Continuous Swing

Platform Capacity

Restricted 340/454 kg Unrestricted 300 kg

Platform Rotator 180 Degrees Hydraulic Jib Range of Articulation 130 Degrees (+70, -60) Weight 17,023 kg

# **Reach Dimensions**