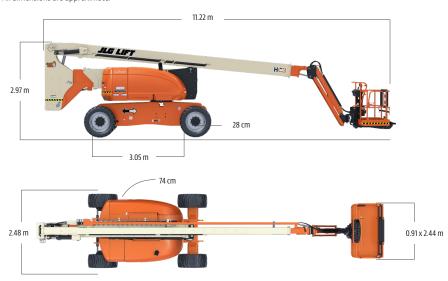

on
- 12V-DC Auxiliary Power
- Hourmeter
- Horn
- Control ADE® System
- Proportional Controls

- Gull-Wing Engine Hood
- Self-Closing Self-Locking Gate
- LED Light Panel at Platform and Ground Control Consoles
- Status Light Panel\*
- · Lifting/Tie Down Lugs
- Engine Distress Warning & Shutdown
- All Motion Alarm
- Glow Plugs (Diesel Engines)
- · Load Sensing System
- SkyGuard SkyLine

\* Provides indicator lights at platform and ground control consoles to show system distress, 5 degree tilt light,

• AS/NZS 1418.10 Compliance



## **Accessories & Options**

- Platform: 36 x 72 in. (0.91 x 1.83 m)
- Fall Arrest Platform
- SkySense™
- Mesh to Mid Rail
- Fire Extinguisher
- · White Noise (Squawker) Alarm
- Pipe Racks
- SkyGlazier









### **Dimensions**

All dimensions are approximate.



# **Reach Dimensions**