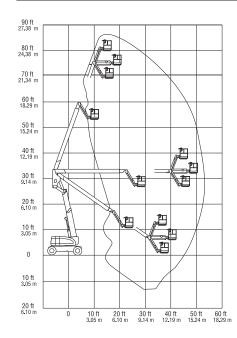

Self-Closing Self-Locking Swing Gate
- Flashing Amber Beacon
- Motion Alarm
- Glow Plugs (Diesel Engines)
- \* Provides indicator lights at platform control console for system distress, low fuel and foot switch status.



#### **Accessories & Options**

- 0.91 x 1.83 m Platform
- 1/2 in. Air Line to Platform
- Light Package
- · Platform Worklights
- Mesh to Mid-Rail
- Special Hydraulic Oils (Consult Factory)
- · Spark Arresting Muffler
- Accessory Packages
  SkyWelder® Package
  SkyGlazier® Package

  - Nite Bright® Package
  - SkyGuard® Pipe Rack

  - Cable Ladder Carrier
  - ClearSky<sup>®</sup>

Note: Some options may increase lead time, and some option combinations may not be available.







# 800AJ



#### **Dimensions**

All dimensions are approximate.





### **Reach Diagram**