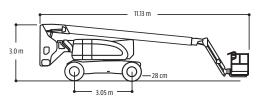

Operator Tool Tray
- Inward Self-Closing Self-Locking Swing Gate
- Flashing Amber Beacon
- Motion Alarm
- Glow Plugs (Diesel Engines)
- \* Provides indicator lights at platform control console for system distress, low fuel and foot switch status.



#### **Accessories & Options**

- 0.91 x 1.83 m Platform
- 1/2 in. Air Line to Platform
- Light Package
- · Platform Worklights
- Mesh to Mid-Rail
- Special Hydraulic Oils (Consult Factory)
- · Spark Arresting Muffler
- Accessory Packages
  SkyWelder® Package
  SkyGlazier® Package

  - Nite Bright® Package
  - SkyGuard® Pipe Rack

  - Cable Ladder Carrier
  - ClearSky<sup>®</sup>

Note: Some options may increase lead time, and some option combinations may not be available.







# 800AJ



#### **Dimensions**

All dimensions are approximate.





### **Reach Diagram**