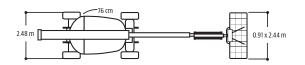

erator Tool Tray
- Inward Self-Closing Self-Locking Swing Gate
- Flashing Amber Beacon
- Motion Alarm
- Glow Plugs (Diesel Engines)
- \* Provides indicator lights at platform control console for system distress, low fuel and foot switch status.



#### **Accessories & Options**

- 0.91 x 1.83 m Platform
- 1/2 in. Air Line to Platform
- Light Package
- · Platform Worklights
- Mesh to Mid-Rail
- Special Hydraulic Oils (Consult Factory)
- · Spark Arresting Muffler
- Accessory Packages
  SkyWelder® Package
  SkyGlazier® Package

  - Nite Bright® Package
  - SkyGuard® Pipe Rack

  - Cable Ladder Carrier
  - ClearSky<sup>®</sup>

Note: Some options may increase lead time, and some option combinations may not be available.







# 800AJ



#### **Dimensions**

All dimensions are approximate.





### **Reach Diagram**