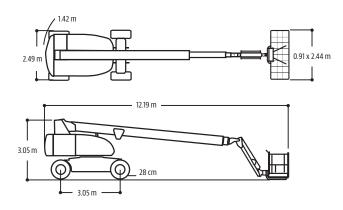

trol ADE® System
- Proportional Controls
- Gull-Wing Engine Hood

- Self-Closing Self-Locking Gate
- LED Light Panel at Platform and Ground Control Consoles
- Status Light Panel\*
- Lifting/Tie Down Lugs
- Engine Distress Warning & Shutdown
- All Motion Alarm
- Glow Plugs (Diesel Engines)
- Load Sensing System
- SkyGuard SkyLine
- AS/NZS 1418.10 Compliance



#### **Accessories & Options**

- Platform: 36 x 72 in. (0.91 x 1.83 m)
- Fall Arrest Platform
- SkySense"
- Mesh to Mid Rail
- Fire Extinguisher
- White Noise (Squawker) Alarm
- Pipe Racks
- SkyGlazier

<sup>\*</sup> Provides indicator lights at platform and ground control consoles to show system distress, 4 degree tilt light, and foot switch status.















# 860SJ HC3



#### **Dimensions**

All dimensions are approximate.



#### **Reach Dimensions**