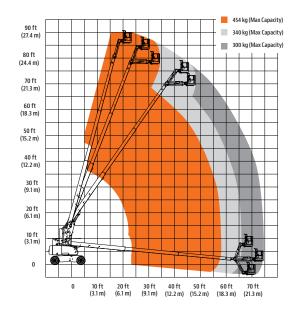

#### **Reach Dimensions**

#### **Performance**

Platform Height 26.21 m Horizontal Outreach 22.86 m

Swing 360 Degrees Continuous

Platform Capacity

Restricted 340/454 kg Unrestricted 227 kg

Platform Rotator 180 Degrees Hydraulic Jib Range of Articulation 130 Degrees (+70, –60)