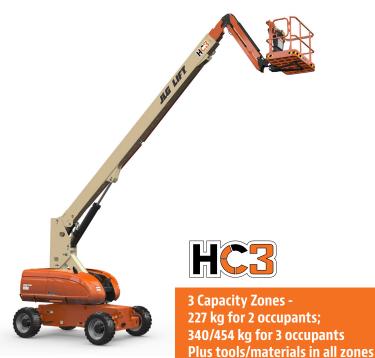

## **860SJ HC3**

TELESCOPIC HI-CAPACITY BOOM LIFT

#### **Performance**

Platform Height 26.21 m Horizontal Outreach 22.86 m

Swing 360 Degrees Continuous

Platform Capacity

Restricted 340/454 kg Unrestricted 227 kg

Platform Rotator 180 Degrees Hydraulic Jib Range of Articulation 130 Degrees (+70, –60)