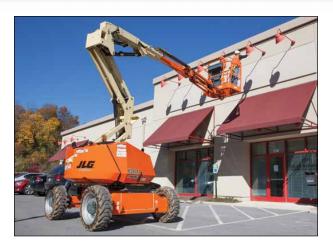

# H340AJ

HYBRID ARTICULATING BOOM LIFT

# H340AJ HYBRID ARTICULATING BOOM LIFT

flin