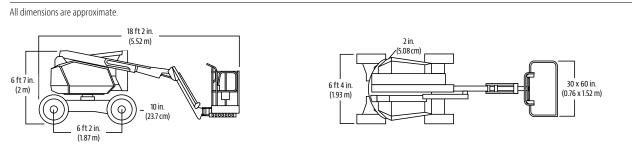

dels.
- More access The articulating jib gets you in those hard-to-reach places.
- Greater Strength Steel hoods provide added durability.

#### **Accessories & Options**

- 30 x 48 in. (0.76 x 1.22 m) Platform
- Mesh to Top Rail (Bolt-on Aluminum)
- 1/2 in. Air Line to Platform Ch
- 9 x 20 Foam-Filled Lug Tires
- O x 20 Non Marking Documatic
- 9 x 20 Non-Marking Pneumatic Tires
- 9 x 20 Non-Marking Foam-Filled Tires
  7 x 18 Solid Cushion Lug Tread Tires
- 7 x 18 Non-marking Solid Cushion Lug
- Tread Tires
- AC Generator
- Chassis Illumination Lights
- Platform Worklights
- Hostile Environment Kit
- Flashing Amber Beacon
- Special Hydraulic Oils
- Self Closing Gate

📞 13 14 33 www.accessexpress.com.au

SA

WA

VIC

flin





# H340AJ HYBRID ARTICULATING BOOM LIFT



flin

#### Dimensions



#### **Reach Diagram**