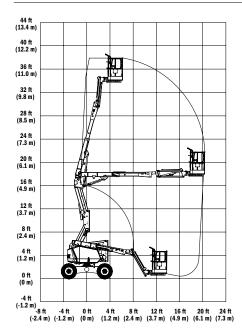

#### **Reach Diagram**

### Performance

| Platform Height              | 33 ft 9 in.                | 10.28 m                 |
|------------------------------|----------------------------|-------------------------|
| Working Height               | 39 ft 9 in.                | 1212 m                  |
| Horizontal Outreach          | 19 ft 11 in.               | 6.06 m                  |
| Up and Over Height           | 17 ft                      | 5.17 m                  |
| Swing                        | 355 Degrees Non-Continuous |                         |
| Platform Capacity            | 500 lb                     | 227 kg                  |
| Platform Size                | 30 x 60 in.                | 0.76 x 1.52 m           |
| Platform Rotator             | 180 Degrees Hydraulic      |                         |
| Jib                          | 4 ft                       | 1.22 m                  |
| Range of Articulation        | 144 degrees (+84, -60)     |                         |
| Weight                       | 9,860 lb                   | 4,472 kg                |
| Max. Ground Bearing Pressure |                            |                         |
| (with Pneumatic Tires)       | 52 psi                     | 3.65 kg/cm <sup>2</sup> |
| Drive Speed                  | 3.7 mph                    | 5.95 km/hr              |
| Gradeability                 | 45%                        |                         |
| Turning Radius               |                            |                         |
| Inside                       | 5 ft                       | 1.52 m                  |
| Outside                      | 13 ft                      | 3.96 m                  |