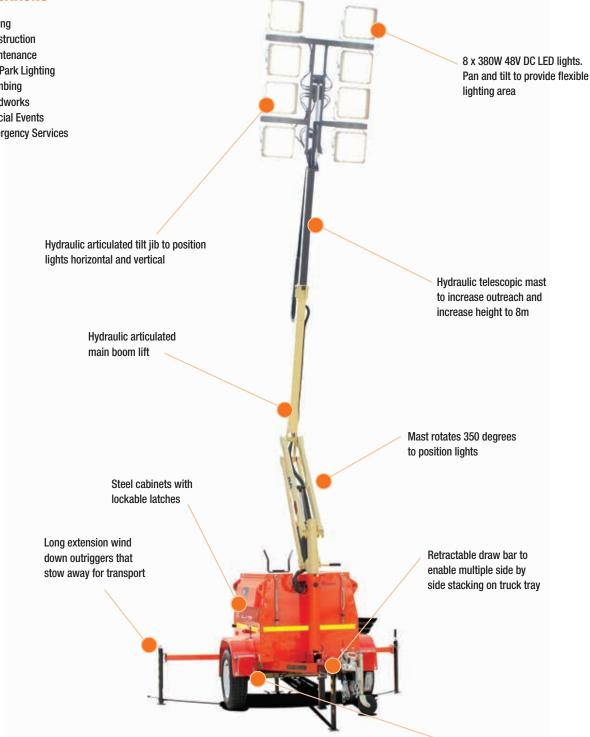

# **JLG LED-8 Lighting Tower**

## **APPLICATIONS**

- Mining
- Construction
- Maintenance
- **Car Park Lighting**
- Plumbing
- Roadworks
- **Special Events**
- **Emergency Services**

Forklift pockets for ease of transport and site positioning

### **KEY SELLING POINTS**

- Low fuel usage 1.4 litres per hour
- 288 litre diesel tank provides for 205 hours of use between refuelling
- 48V DC 'extra low voltage' system eliminates the need for 'Tag and Test' by an electrician
- · Replaceable light strips in LED head
- Quick disconnect for each individual light head
- Designed for side-by-side loading allowing greater number of units per truck
- Easily set up by one person

### **STANDARD ITEMS**

- External emergency stop
- Bunded to 110%
- Auto stop/start
- Forklift pockets
- Crane lifting points
- Extendable drawbar with transport stabiliser
- Trailer jockey wheel
- 7 pin small round trailer plug

#### **OPTIONS AVAILABLE**

- Fire extinguisher 4.5kg
- · Double pole battery isolator with Locksafe locking handle
- Starter motor isolator
- Anderson jump start receptacle
- Wheel chocks
- Beacon
- · Reflective tape
- Pressure relief radiator cap
- · Hydraulic outriggers
- Fuel sensor
- · Customised paint

| SPECIFICATIONS                      |                                                        |
|-------------------------------------|--------------------------------------------------------|
| Dimensions:                         |                                                        |
| Height Stowed                       | 2.40n                                                  |
| Length Stowed                       | 2.50n                                                  |
| Width                               | 1.75n                                                  |
| Length with Outriggers extended     | d 3.80n                                                |
| Width with Outriggers extended      | 3.17n                                                  |
| Gross Trailer Mass (fuel tank full) | ) 1580 kg                                              |
| Mast Elevation (maximum)            | 8.10n                                                  |
| Mast Max. Horizontal Outreach       | 3.0n                                                   |
| Mast Rotation                       | 350° non-continuou                                     |
| Power:                              |                                                        |
| Engine                              | Kubota D905BGSAE-                                      |
| Fuel Type                           | Diese                                                  |
| Fuel Consumption (litre per hour    | 1.4 L/h                                                |
| Running Time (hours)                | 205 hrs (approx                                        |
| Generator S                         | Sincro FB 4 – 48/100, 48V D                            |
| Lights                              | LEI                                                    |
| Light Power                         | 8 X 380W 48V D                                         |
| Control System                      | Electronic genset contro<br>module with auto stop/star |
| Noise Level @ 7m radius             | 62 dBA (approx                                         |
| Travel:                             |                                                        |
| Wheels                              | 16" x 6 Trac 2 Rim                                     |
| Tyres                               | 205/80 x 16                                            |
| Wind Speed Rating (maximum)         | 100 km/h                                               |
| Towing Speed (maximum)              | 80 km/h                                                |
| Fuel Tank Capacity (litre)          | 288 L stee                                             |
| Bunded                              | 110%                                                   |
| Mast System:                        |                                                        |
| Lift                                | Hydrauli                                               |
| Mast Lift Time                      | 110 second                                             |
| Mast Lower Time                     | 90 second                                              |
| Telescope                           | Hydrauli                                               |
| Tilt                                | Hydrauli                                               |
| Rotate                              | Manua                                                  |
| Hydraulic System Pump               | 12 V D                                                 |
| Function Control                    | Electric over hydrauli                                 |
|                                     |                                                        |