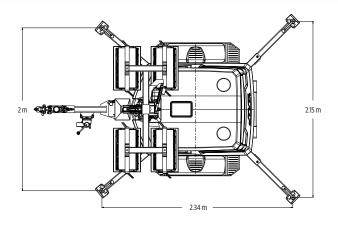

#### **Performance**

Height Stowed 2.40 m Length Stowed Towbar in Transport Position 2.25 m Towbar in Towing Position 2.90 m Stowed Width 1.75 m Weight GVM 1100 kg Length with Outriggers Extended 2.34 m Width with Outriggers Extended 2.15 m Mast Max. Elevation 9.00 m Wind Speed Rating 100 km/hr