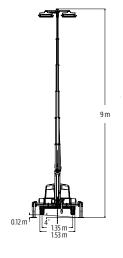

#### **Performance**

Height Stowed 2.40 m Length Stowed Towbar in Transport Position 2.25 m Towbar in Towing Position 2.90 m Stowed Width 1.75 m Weight GVM 1100 kg Length with Outriggers Extended 2.34 m Width with Outriggers Extended 2.15 m Mast Max. Elevation 9.00 m Wind Speed Rating 100 km/hr

This 9 m tower features 4 x LED lights on a 48 V 'extra low voltage' system and weighs just 1100 kg, enabling easy one person set-up. Designed and manufactured in Australia (ISO 9001) the Metro-LED tower provides the value you need without sacrificing performance and quality you require.