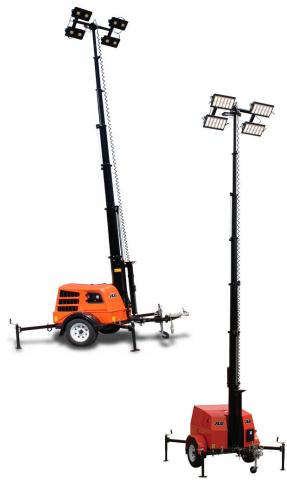

# **METRO-LED**

LIGHTING TOWER

This 9 m tower features 4 x LED lights on a 48 V 'extra low voltage' system and weighs just 1100 kg, enabling easy one person set-up. Designed and manufactured in Australia (ISO 9001) the Metro-LED tower provides the value you need without sacrificing performance and quality you require.

LIGHTING TOWER