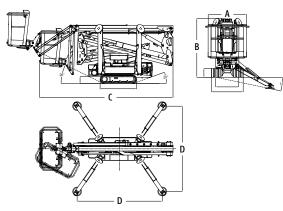

#### Dimensions

All dimensions are approximate.

A. Stowed width (without platform):B. Stowed height (on tracks):C. Stowed length (on tracks):D. Outrigger footprint:

0.80 m 2.00 m 4.53 m 2.89 m x 2.88 m

**Reach Diagram** 