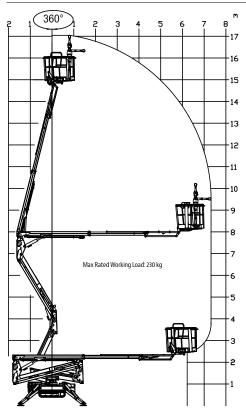

### Performance

| Working Height                              | 16.96 m               |
|---------------------------------------------|-----------------------|
| Platform Height                             | 14.96 m               |
| Working Outreach                            | 7.65 m                |
| Up and Over Height                          | 7.80 m                |
| Swing                                       | 360° (Non-continuous) |
| Jib - Overall Length                        | 1.68 m                |
| Jib - Range of Articulation (+/-)           | 89° (+0/-89°)         |
| Platform Capacity (unrestricted)            | 230 kg                |
| Platform Size                               | 0.69 m x 1.34 m       |
| Stowed Width                                | 1.48 m                |
| Machine Weight*                             | 2,230 kg              |
| Gradeability                                | 28%                   |
| Maximum Operating Slope                     | 16°                   |
| Maximum Approach/Depart Angles              | 20°                   |
| Width of Undercarriage (Retracted/Extended) | 0.79 m/1.09 m         |
| *Certain options will increase weight.      |                       |

#### Dimensions

All dimensions are approximate.

A. Stowed width (without platform):B. Stowed height (on tracks):C. Stowed length (on tracks):D. Outrigger footprint:

0.80 m 2.00 m 4.53 m 2.89 m x 2.88 m

**Reach Diagram** 