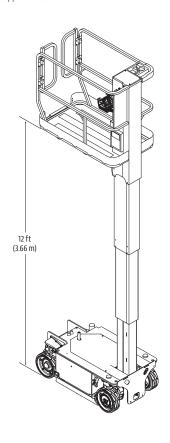

#### **Performance**

| Platform Height – Elevated | 12 ft       | 3.66 m   |  |
|----------------------------|-------------|----------|--|
| Platform Capacity          | 500 lb      | 227 kg   |  |
| Lift Time*                 | 12 sec.     |          |  |
| Lower Time*                | 12 sec.     |          |  |
| Maximum Drive Height       | Full Height |          |  |
| Weight                     | 1,765 lb    | 800.6 kg |  |
| Drive Speed                |             |          |  |
| Lowered                    | 3 mph       | 4.8 kmph |  |
| Elevated                   | 0.5 mph     | 0.8 kmph |  |
| Gradeability               | 25%         |          |  |
| Turning Radius             |             |          |  |
| Inside                     | 5 in.       | 13 cm    |  |
| Outside                    | 4 ft 10 in. | 1.46 m   |  |
|                            |             |          |  |

#### **Dimensions**

All dimensions are approximate.