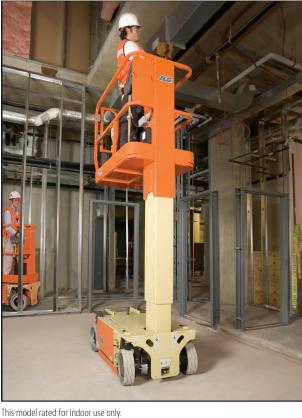

|

## **Brakes**

• Electric, Friction (On Drive Wheels)

## **Hydraulic System**

 Capacity 1.88 gal. (7.1 L)

#### **Standard Features**

- · Industry leading duty cycles
- Controls and electrical system common with ES Series scissor lift
- Joystick with fully proportional lift and drive
- All-steel platform deck and rails
- Saloon-style entry gate
- Standard 110 V AC wiring to platform
- Corner tool tray
- Automatic traction control
- Steel swing-out battery doors with heavy duty hinges

- Mechanical Pothole Protection System
- All motion alarm
- · Tilt alarm and light
- · Battery condition indicator
- Horn
- Hourmeter
- · Powder paint coating
- Lanyard attachment points
- Integrated lifting and tie-down points
- Machine can be lifted by forks from either side
- · Pressure check port



#### **Accessories & Options**

- Flashing amber beacon
- 900W AC Inverter/charge



# **1230ES**

MAST LIFT



#### **Dimensions**

All dimensions are approximate.