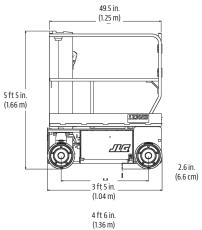

s
- Controls and electrical system common with ES Series scissor lift
- Joystick with fully proportional lift and drive
- All-steel platform deck and rails
- Saloon-style entry gate
- Standard 110 V AC wiring to platform
- Corner tool tray
- Automatic traction control
- Steel swing-out battery doors with heavy duty hinges

- Mechanical Pothole Protection System
- All motion alarm
- · Tilt alarm and light
- · Battery condition indicator
- Horn
- Hourmeter
- · Powder paint coating
- Lanyard attachment points
- Integrated lifting and tie-down points
- Machine can be lifted by forks from either side
- · Pressure check port



#### **Accessories & Options**

- Flashing amber beacon
- 900W AC Inverter/charge



# **1230ES**

MAST LIFT



#### **Dimensions**

All dimensions are approximate.