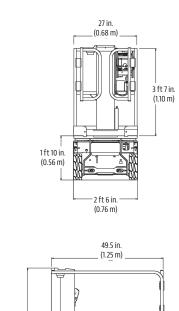

les
- Controls and electrical system common with ES Series scissor lift
- Joystick with fully proportional lift and drive
- All-steel platform deck and rails
- Saloon-style entry gate
- Standard 110 V AC wiring to platform
- Corner tool tray
- Automatic traction control
- Steel swing-out battery doors with heavy duty hinges

- Mechanical Pothole Protection System
- All motion alarm
- · Tilt alarm and light
- · Battery condition indicator
- Horn
- Hourmeter
- · Powder paint coating
- Lanyard attachment points
- Integrated lifting and tie-down points
- Machine can be lifted by forks from either side
- · Pressure check port



#### **Accessories & Options**

- Flashing amber beacon
- 900W AC Inverter/charge



# **1230ES**

MAST LIFT



#### **Dimensions**

All dimensions are approximate.