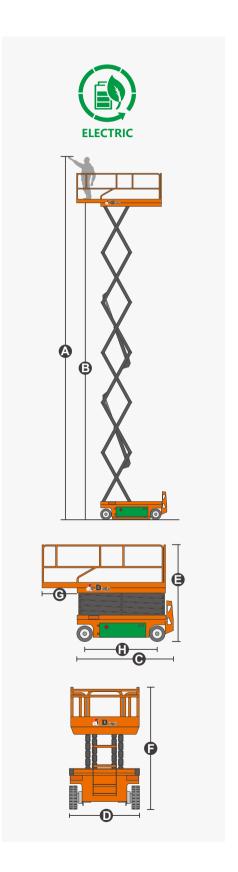

## **SPECIFICATIONS**

| Size                             | Metric       | British         |
|----------------------------------|--------------|-----------------|
| Max. Working Height <b>A</b>     | 13.80m       | 45ft 3in        |
| Max. Platform Height <b>B</b>    | 11.80m       | 38ft 9in        |
| Overall Length <b>6</b>          | 2.48m        | 8ft 2in         |
| Overall Width <b>①</b>           | 1.19m        | 3ft 11in        |
| Overall Height(Rails Up)         | 2.62m        | 8ft 7in         |
| Overall Height(Rails Down)       | 2.09m        | 6ft 10in        |
| Platform Size(Length×Width)      | 2.27m×1.12m  | 7ft 5in×3ft 8in |
| Platform Extension Size <b>©</b> | 0.90m        | 2ft 11in        |
| Ground Clearance(Stowed/Raised)  | 0.10m/0.019m | 4in/1in         |
| Wheelbase <b>(</b>               | 1.87m        | 6ft 2in         |
| Turning Radius(Inside/Outside)   | 0m/2.20m     | 0in/7ft 3in     |
| Tyres                            | φ381×127mm   | φ381×127mm      |